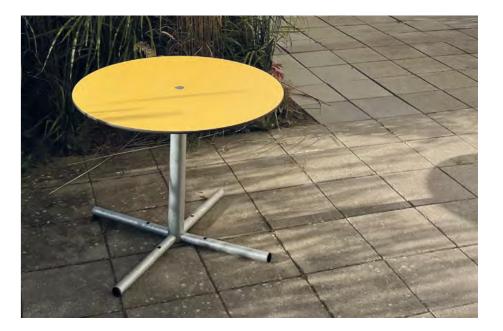

### TABLE One circle, four seats **#SOCIAL #OUTDOOR #COLOUR #LESS IS MORE**

#### TABLE

Keep it simple! Plateau Table Round is an essential member of the Plateau outdoor furniture family. With a strong, less-is-more design with thought-through round shapes, it offers a perfect fit with four Plateau City Chairs.