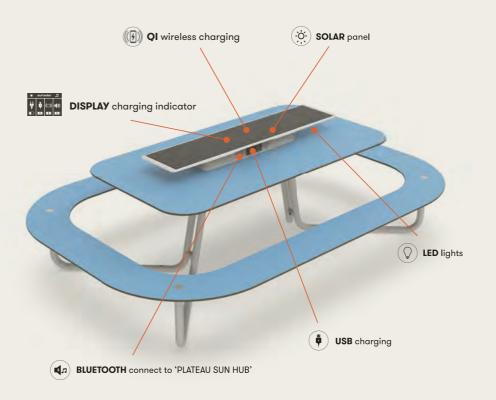

Designed, cut and crafted from one piece of long-lasting paper based HPL (compact laminate made of 65% surplus wood), PLATEAU family is a timeless, sustainable solution to urban seating.

With the smart functionality of PLATEAU Sun-Hub, people can work, stay charged, connected, or enjoy music with solar powered light in the dark.

#### SUNHUB

is 100% solar-powered, weather-resistant, intelligently controlled and CO2 neutral. It allows you to listen to music via Bluetooth and built-in speakers, charge your phone with cable or wireless and turn on the table's light in the evening.

#### SUNHUB

Sunhub elevates Plateau Picnic to another level. SunHub adds a third 'plateau' to the furniture, enabling new technical features and new application possibilities. With SunHub, Plateau Picnic becomes more than just a piece of furniture, it becomes a social 'hub'.