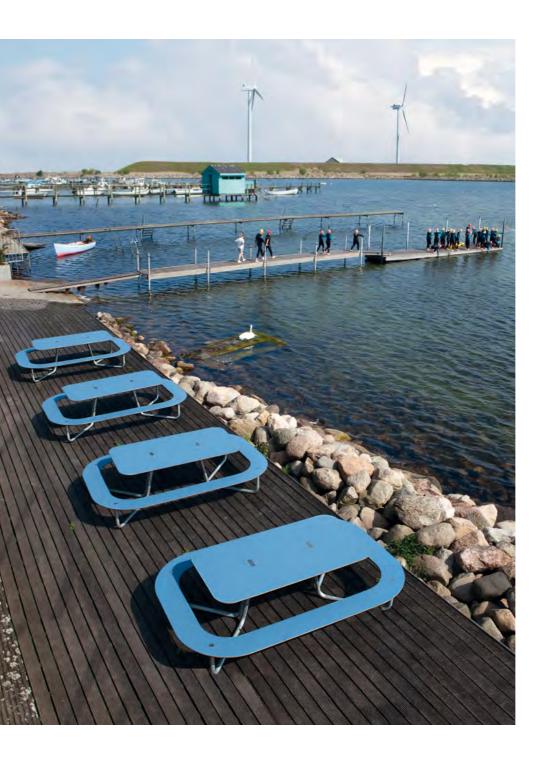

### PLATEAU Social, Simple, Smart, Sustainable

PLATEAU takes a new, modern approach to urban seating. While inviting people to socialize in flexible ways, this Scandinavian design fits into any type of architecture with its soft, human shapes and clean, nordic color palette.

Designed, cut and crafted from one piece of long-lasting paper based HPL (compact laminate made of 65% surplus wood), PLATEAU family is a timeless, sustainable solution to urban seating.

With the smart functionality of PLATEAU Sun-Hub, people can work, stay charged, connected, or enjoy music with solar powered light in the dark.

PLATEAU — Elevates Outdoor Seating!