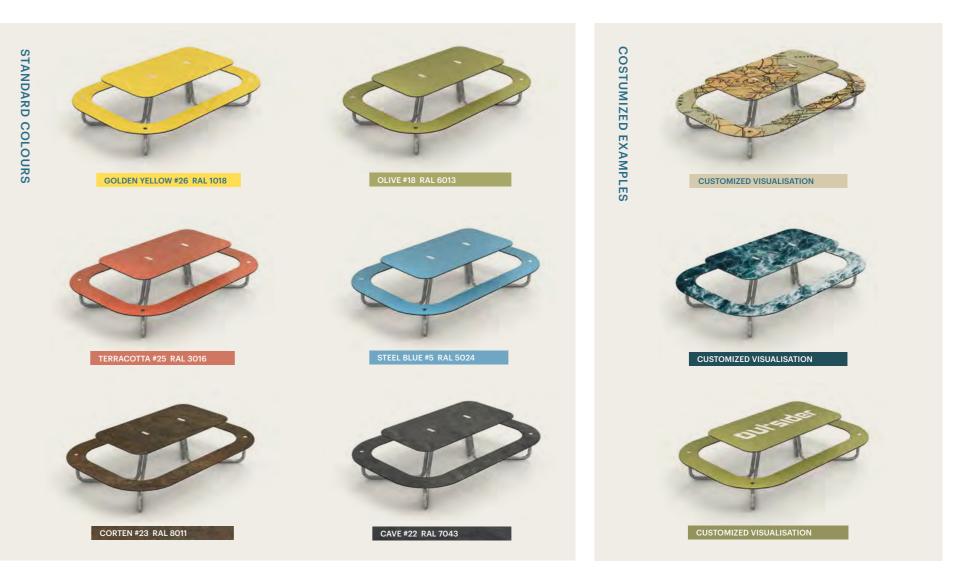

### CUSTOMIZATION

#### Customize your own PLATEAU

### COLOURS

The colours complement both classic and modern architecture and landscaping design. Colourize your project with PLATEAU!