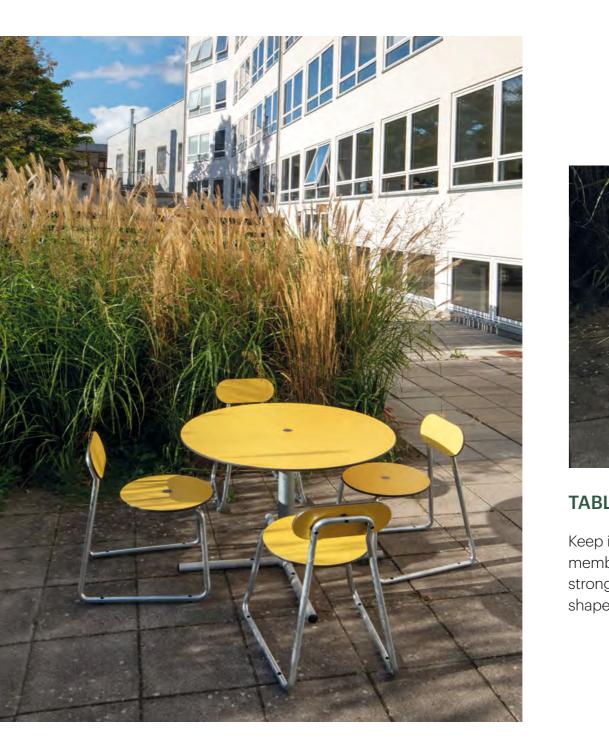

### TABLE One circle, four seats **#SOCIAL #OUTDOOR #COLOUR #LESS IS MORE**

#### TABLE

Keep it simple! Plateau Table Round is an essential member of the Plateau outdoor furniture family. With a strong, less-is-more design with thought-through round shapes, it offers a perfect fit with four Plateau City Chairs.