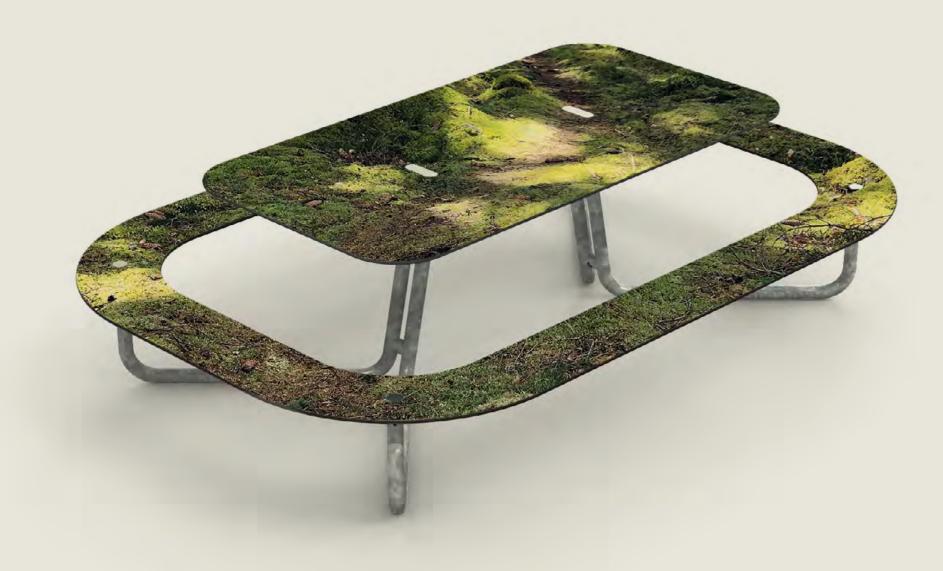

### PICNIC O The picnic table that seats more

**#NEWURBANCLASSIC #INVITINGSHAPE #COLOUR #SOCIALIZE** 

#### PICNIC O

Plateau O rethinks tradition! A graphic design expression and appealing picnic table with an encircling bench makes up this spacious piece of outdoor furniture, shaped for socialization and inclusion. This new urban classic has room for 10-12 people and comes in different models to ensure easy access and fulfill the needs of all kinds of users (e.g. wheelchair access, see Plateau I).