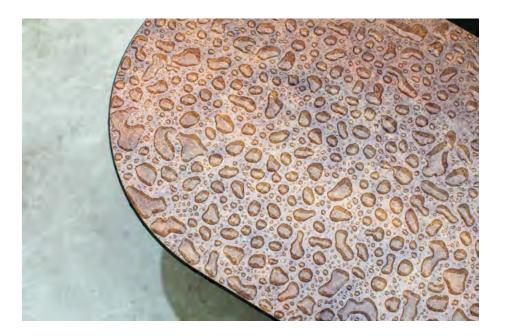

#### Surplus material - compact laminate

With sustainability in mind, our compact laminate (HPL) panels are made from 65% surplus wood from saw-mills in Norway, all of which are FSC<sup>®</sup> and PEFC approved.

For our compact laminate products, we use 50 sheets of paper to create a 12 mm panel. The paper sheets are compressed with a binder to seal the material, making it waterproof, termite resistant, and easy to clean. The seal also makes it one of the most resistant materials to bacteria.

The frame is made of galvanized steel further emphasizing Plateau's robustness, while preserving an elegant and clean look. The HPL panels have a smooth surface, pleasant to the touch – in winter it's not cold, and in summer it's not scalding hot. HPL comes in a variety of colour options. It is highly UV- and weather-resistant, with solid mechanical quality and durability. Plateau's materials require no maintenance other than soap and water.