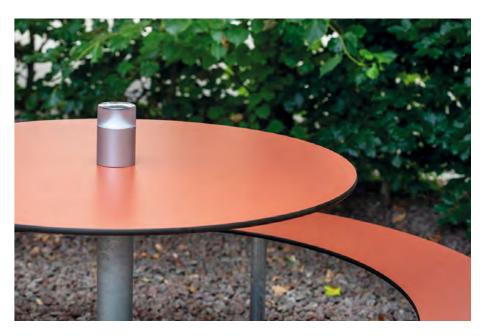

# PICNIC ROUND Join the party!

#LIMITLESSDESIGN #INVITINGSHAPE #COLOUR #EASYACCESS

#### **PICNIC ROUND**

Get together around the round Plateau Picnic! This picnic table invites everyone to the party and seats four to six people. Plateau Picnic Round is simple, limitless design, and smart functionalities such as easy access, space for a wheelchair, and the option of placing a light, parasol or similar in the middle of the table.