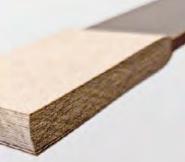

#### Surplus material - compact laminate

With sustainability in mind, our compact laminate (HPL) panels are made from 65% surplus wood from saw-mills in Norway, all of which are FSC<sup>®</sup> and PEFC approved.

For our compact laminate products, we use 50 sheets of paper to create a 12 mm panel. The paper sheets are compressed with a binder to seal the material, making it waterproof, termite resistant, and easy to clean. The seal also makes it one of the most resistant materials to bacteria.

Paper sheets & HPL panel