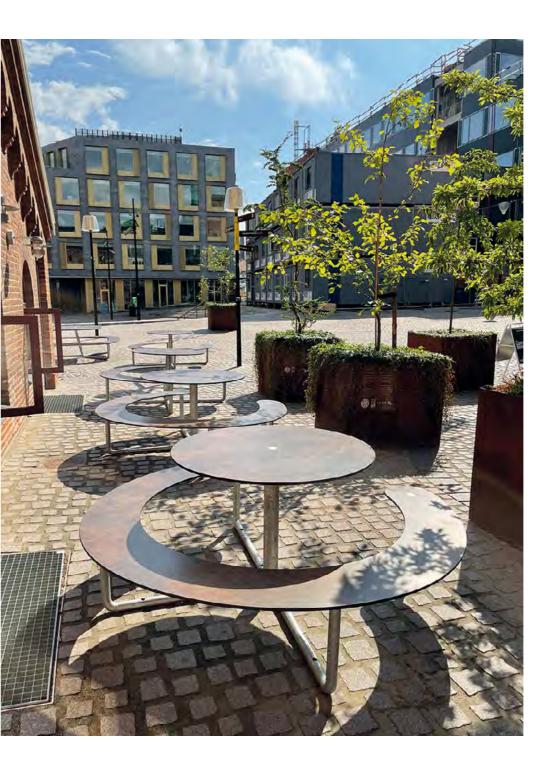

# PICNIC ROUND Join the party!

#LIMITLESSDESIGN #INVITINGSHAPE #COLOUR #EASYACCESS

#### **PICNIC ROUND**

Get together around the round Plateau Picnic! This picnic table invites everyone to the party and seats four to six people. Plateau Picnic Round is simple, limitless design, and smart functionalities such as easy access, space for a wheelchair, and the option of placing a light, parasol or similar in the middle of the table.