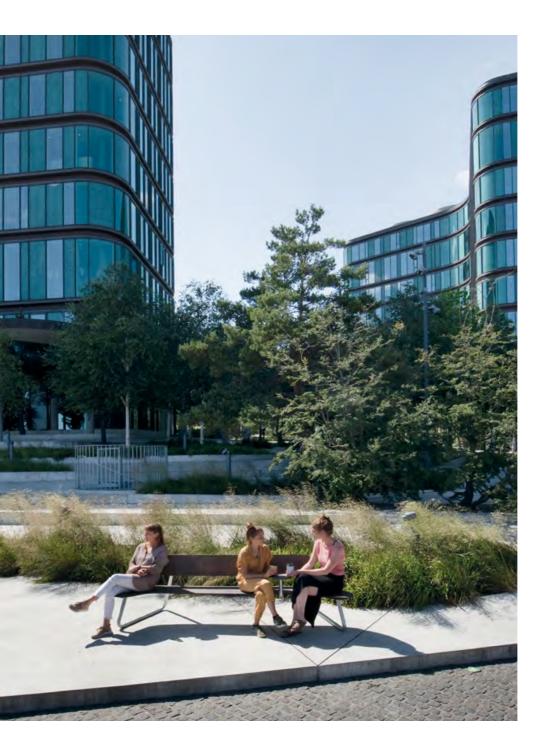

### PLATEAU Social, Simple, Smart, Sustainable

PLATEAU takes a new, modern approach to urban seating. While inviting people to socialize in flexible ways, this Scandinavian design fits into any type of architecture with its soft, human shapes and clean, nordic color palette.

PLATEAU — Elevates Outdoor Seating!