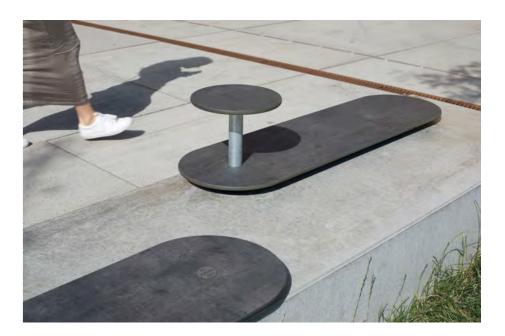

#### SEAT B-F

Plateau Seat is a bench/seat boiled into the simplest possible shape! Easy to fit in – and easy to access – with its slim design and organic, rounded ends, it creates a pleasant contrast in the often square, urban structures and spaces. Plateau Seats comes in various lengths seating two to four people, with or without an integrated, smart table or light source, and offers endless lineup and fixation options.

#### SEAT

Plateau Seat is changing and extending the seating opportunities in the urban space by taking advantage of the existing architecture. These graphically designed seating spots offer endless seating possibilities on existing staircases, concrete plinths, etc. Furthermore, you have the option add Plateau side tables. With the different lengths and colors, you can create an inviting environment. 0