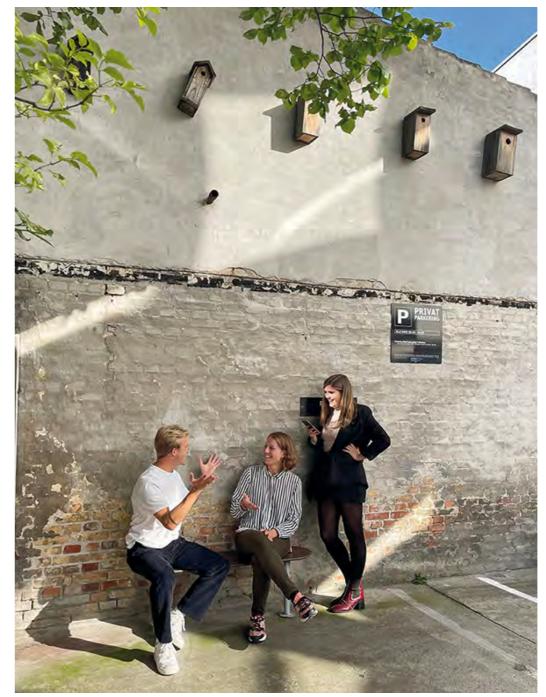

### PLATEAU Social, Simple, Smart, Sustainable

PLATEAU takes a new, modern approach to urban seating. While inviting people to socialize in flexible ways, this Scandinavian design fits into any type of architecture with its soft, human shapes and clean, nordic color palette.

PLATEAU — Elevates Outdoor Seating!