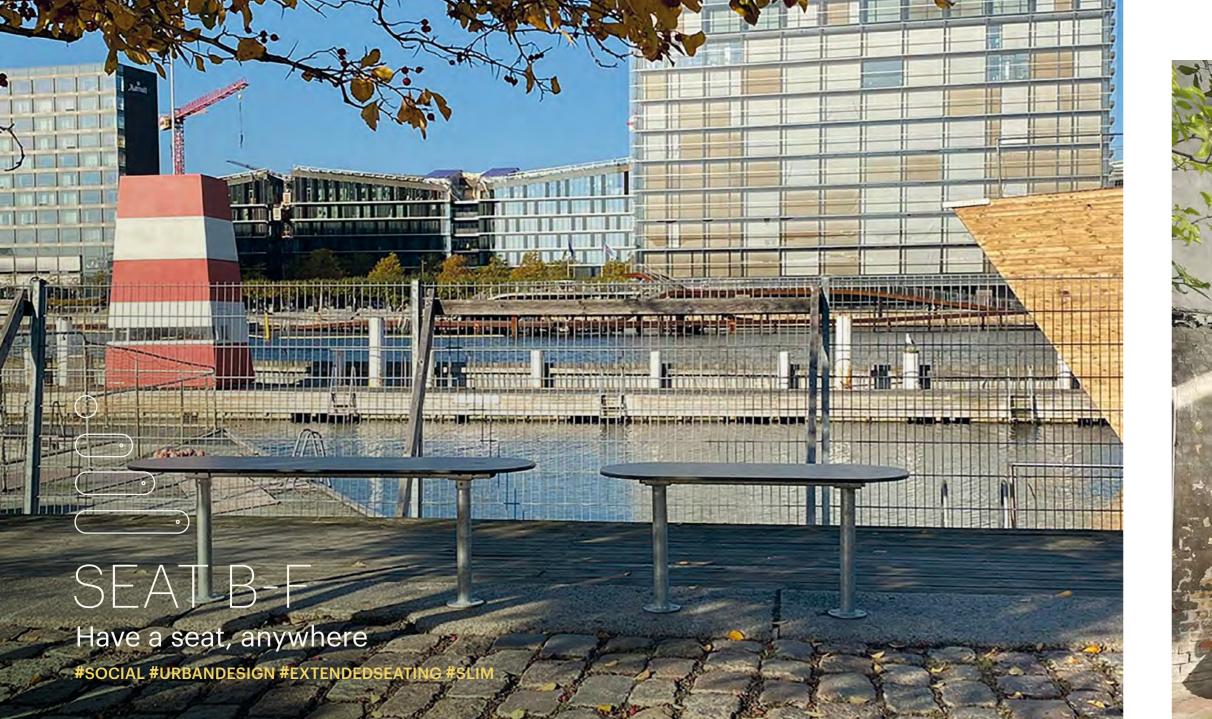

#### SEAT B-F

Plateau Seat is a bench/seat boiled into the simplest possible shape! Easy to fit in – and easy to access – with its slim design and organic, rounded ends, it creates a pleasant contrast in the often square, urban structures and spaces. Plateau Seats comes in various lengths seating two to four people, with or without an integrated, smart table or light source, and offers endless lineup and fixation options.

### Have a seat, anywhere

 $C \equiv A \equiv$ 

#INVITINGPEOPLE #ADD-ONSEATS #EASY #SLIM