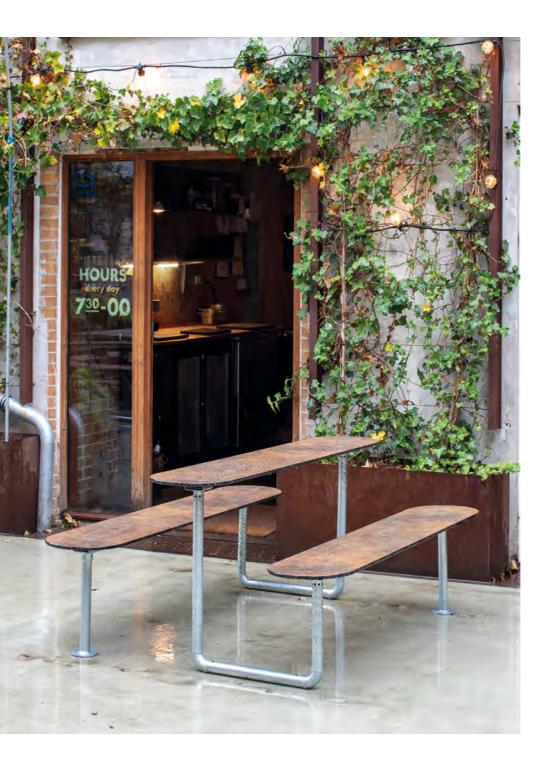

# PICNIC STREET

Less space, room for more #OPTIMIZINGSPACE #URBANDESIGN #SOCIAL #MODERNLIVING

4. SA

3. SAL

SAL

#### **PICNIC STREET**

Need to seat six people, while optimizing the space? Plateau Picnic Street is born urban and designed for modern living – new ways working, new ways of coming together! It is easy to fit in and easy to access with its slim design and organic, rounded ends. Plateau Picnic Street is slim and crafted with a cool one-flow frame consisting of a continuous steel tube that completes the design in a thrilling, yet simple shape. Plateau Picnic Street allows you to mount a light source at the end.