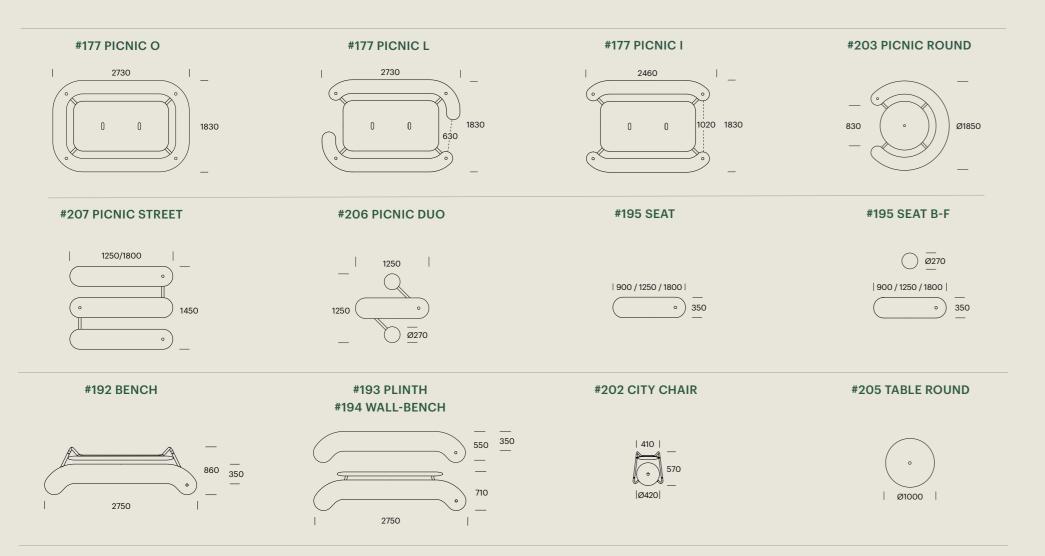

uired. Point Sun is 100% solar powered, resistant to weather conditions, intelligently controlled and CO2-neutral.

### SUNHUB

Power to the people

**#SOCIAL #SOLARPOWER #SMART #SUSTAINABLE** 

#### SUNHUB

is 100% solar-powered, weather-resistant, intelligently controlled and CO2 neutral. It allows you to listen to music via Bluetooth and built-in speakers, charge your phone with cable or wireless and turn on the table's light in the evening.





#### SUNHUB

Sunhub elevates Plateau Picnic to another level. SunHub adds a third 'plateau' to the furniture, enabling new technical features and new application possibilities. With SunHub, Plateau Picnic becomes more than just a piece of furniture, it becomes a social 'hub'.

### DIMENSIONS

#### Download 2D + 3D drawings at www.out-sider.dk



# /iZU TOOL

Have fun and create your own design online using ViZU - our 3d vizualisation tool



### CUSTOMIZATION

#### Customize your own PLATEAU



### COLOURS

The colours complement both classic and modern architecture and landscaping design. Colourize your project with PLATEAU!



## LOCATIONS

out-sider and Plateau are represented in several countries...



### REFERENCES

...Plateau in a great variety of outdoor spaces - in cities, at universities, school areas, and parks



#### outsider

out-sider a/s

Kigkurren 8A Islands Brygge 2300 Copenhagen S Denmark

out-sider.dk hello@out-sider.dk +45 77 343 341 **DENMARK & SWEDEN** out-sider a/s www.out-sider.dk

NORWAY Wesp as www.wesp.no

FINLAND Vitreo Oy www.vitreo.fi

GERMANY & AUSTRIA UNION - FreiraumMobiliar Eisen-Jäger Kiel Gmb