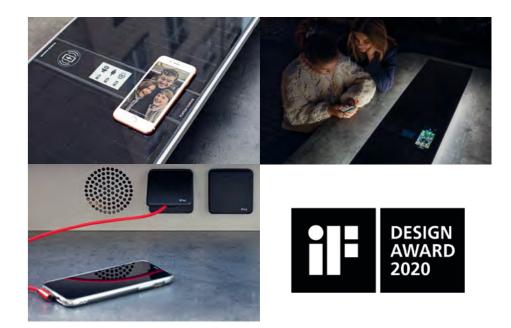

#### SUNHUB

is 100% solar-powered, weather-resistant, intelligently controlled and CO2 neutral. It allows you to listen to music via Bluetooth and built-in speakers, charge your phone with cable or wireless and turn on the table's light in the evening.

#### SUNHUB

Sunhub elevates Plateau Picnic to another level. SunHub adds a third 'plateau' to the furniture, enabling new technical features and new application possibilities. With SunHub, Plateau Picnic becomes more than just a piece of furniture, it becomes a social 'hub'.