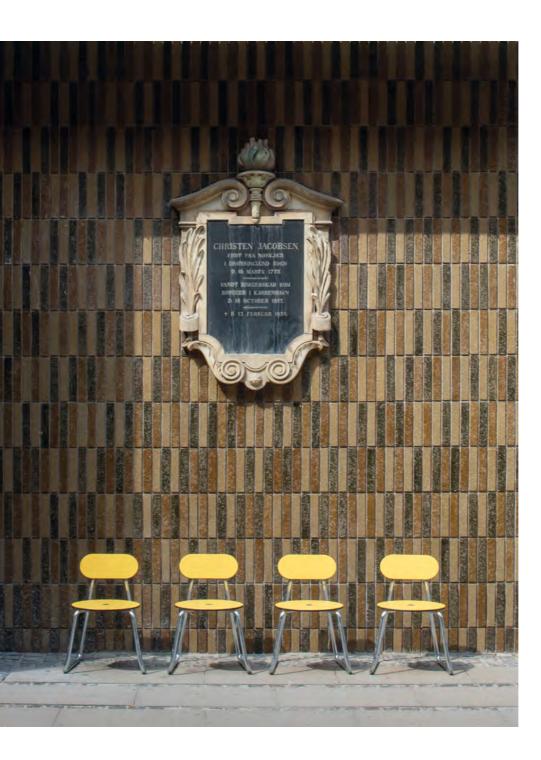

### CITY CHAIR An urban classic is born #URBANCLASSIC #DANISHDESIGN #FLEXIBLE #SOCIALIZE

MATEAU

#### **CITY CHAIR**

Experience complete flexibility with Plateau City Chair! Designed to seat one person, and ideal for setting up endless formations, inviting more people to socialize together in multiple ways. Create a cozy space for two, connect the chairs together in a straight row, an arch or snake to fit your space, and customize with logo and brand name.