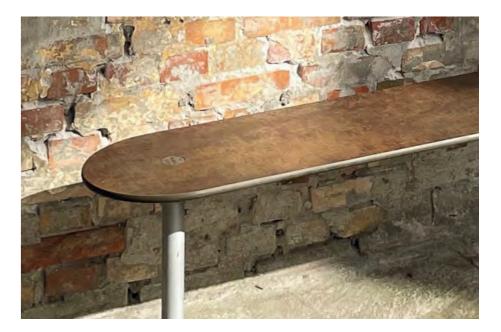

### Made from 65% surplus Norwegian woo

We source the raw materials from vendors certified according to the standards FSC® or REFC. These standards ensure that the wood is produced in compliance with internationally applicable rules for sustainable forestry.

#### Surplus material - compact laminate

With sustainability in mind, our compact laminate (HPL) panels are made from 65% surplus wood from saw-mills in Norway, all of which are FSC<sup>®</sup> and PEFC approved.

#### The PLATEAU series is built for longevity. From the factory, product lifetime is estimated for up to 50 years.

The material is originally developed as exterior cladding for buildings, and exhibits impressive outdoor performance. The panel is robust, has a sleek, exclusive look.

The frame is made of galvanized steel further emphasizing Plateau's robustness, while preserving an elegant and clean look. The HPL panels have a smooth surface, pleasant to the touch – in winter it's not cold, and in summer it's not scalding hot. HPL comes in a variety of colour options. It is highly UV- and weather-resistant, with solid mechanical quality and durability. Plateau's materials require no maintenance other than soap and water.