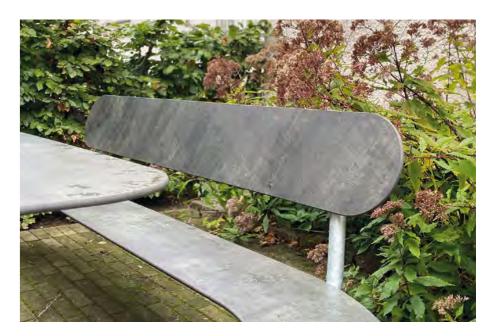

## BENCH

Stretching the space and the functionality #RETHINKINGTRADITION #URBANDESIGN #SIDE TABLE #SPACEFORMANY

A PROPERTY AND

#### BENCH

Building on the original design of Plateau Picnic with its graphic design expression and appeal, Plateau Bench stretches over 2,8 meters, offering room for more (5-6 people), seated in a row, or flexibility to group together at each end. The Plateau Bench is suitable for all age groups, and as an option, you can mount one or two of the matching Plateau side-tables, adding even more functionality.