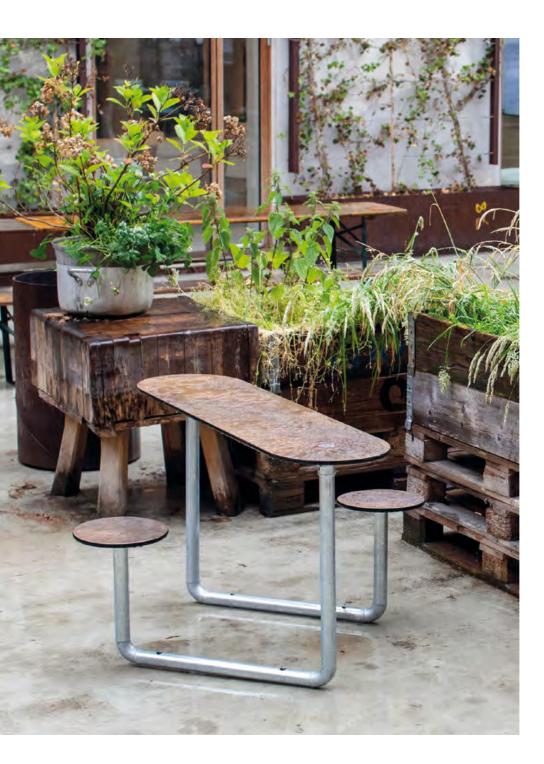

# PICNIC STREET

Less space, room for more #OPTIMIZINGSPACE #URBANDESIGN #SOCIAL #MODERNLIVING

4. SA

3. SAL

SAL

#### **PICNIC STREET**

Need to seat six people, while optimizing the space? Plateau Picnic Street is born urban and designed for modern living – new ways working, new ways of coming together! It is easy to fit in and easy to access with its slim design and organic, rounded ends. Plateau Picnic Street is slim and crafted with a cool one-flow frame consisting of a continuous steel tube that completes the design in a thrilling, yet simple shape. Plateau Picnic Street allows you to mount a light source at the end.