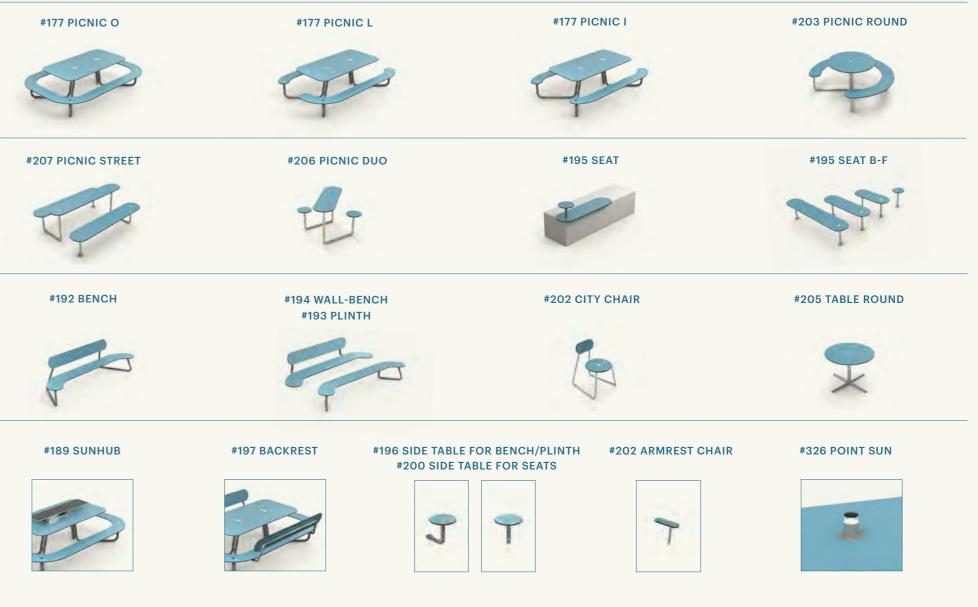

# PLATEAU FAMILY

### PICNIC O The picnic table that seats more

**#NEWURBANCLASSIC #INVITINGSHAPE #COLOUR #SOCIALIZE** 

#### PICNIC O

Plateau O rethinks tradition! A graphic design expression and appealing picnic table with an encircling bench makes up this spacious piece of outdoor furniture, shaped for socialization and inclusion. This new urban classic has room for 10-12 people and comes in different models to ensure easy access and fulfill the needs of all kinds of users (e.g. wheelchair access, see Plateau I).

### PICNIC + Easy access for all

#MANYSEATS #INVITINGSHAPE #DANISHDESIGN #EASYACCESS

#### PICNIC L + I

A graphic design expression and appealing picnic table with an encircling bench makes up this spacious piece of outdoor furniture, shaped for socialization and inclusion. **Plateau L** models' design has an improved sense of inclusion around the entire picnic table. It offers two extra, 'floating' seats and flexible access, and seats 8-10 people. **Plateau I** model is designed with a clear purpose; to ensure easy access and fulfill the needs of all-aged users, including elderly and wheelchair users. It seats 6-8 people. Both models can be extended with backrest.

# PICNIC ROUND Join the party!

#LIMITLESSDESIGN #INVITINGSHAPE #COLOUR #EASYACCESS

#### **PICNIC ROUND**

Get together around the round Plateau Picnic! This picnic table invites everyone to the party and seats four to six people. Plateau Picnic Round is simple, limitless design, and smart functionalities such as easy access, space for a wheelchair, and the option of placing a light, parasol or similar in the middle of the table.

# PICNIC STREET

Less space, room for more #OPTIMIZINGSPACE #URBANDESIGN #SOCIAL #MODERNLIVING

4. SA

3. SAL

SAL

#### **PICNIC STREET**

Need to seat six people, while optimizing the space? Plateau Picnic Street is born urban and designed for modern living – new ways working, new ways of coming together! It is easy to fit in and easy to access with its slim design and organic, rounded ends. Plateau Picnic Street is slim and crafted with a cool one-flow frame consisting of a continuous steel tube that completes the design in a thrilling, yet simple shape. Plateau Picnic Street allows you to mount a light source at the end.

# PICNIC DUO

 $\left|\right\rangle$ 

Q

The single design for two #MEETINGPOINT #SLIMDESIGN #ONEFLOWFRAME

#### **PICNIC DUO**

Looking for one, single design to fit in two people? Plateau Picnic Duo is the intimate member of the Plateau family. It is flexible in use as an informal work spot or simply a cozy meeting point for two. Plateau Picnic Duo is slim and crafted with a cool one-flow frame consisting of a continuous steel tube that completes the design in a thrilling, yet simple shape.

## BENCH

Stretching the space and the functionality #RETHINKINGTRADITION #URBANDESIGN #SIDE TABLE #SPACEFORMANY

A PROPERTY AND

#### BENCH

Building on the original design of Plateau Picnic with its graphic design expression and appeal, Plateau Bench stretches over 2,8 meters, offering room for more (5-6 people), seated in a row, or flexibility to group together at each end. The Plateau Bench is suitable for all age groups, and as an option, you can mount one or two of the matching Plateau side-tables, adding even more functionality.

# PLINTH + WALL BENCH Don't just have a seat, socialize!

**#RETHINKINGTRADITION #URBANDESIGN #SIDETABLE #SPACEFORMANY** 

#### PLINTH + WALL BENCH

Plateau Plinth and Wall Bench rethinks tradition! A graphic design expression and appealing seating solution, modern, yet strongly rooted in the Scandinavian design tradition. The thought-through rounded ends empower conversation across the entire group of people – excluding no one – whether that being 5-6 people seated in a row, or a smaller group at each end of the furniture. You can mount one or two matching Plateau side-tables, adding even more functionality. Standing or mounted on a wall.

#### SEAT B-F

Plateau Seat is a bench/seat boiled into the simplest possible shape! Easy to fit in – and easy to access – with its slim design and organic, rounded ends, it creates a pleasant contrast in the often square, urban structures and spaces. Plateau Seats comes in various lengths seating two to four people, with or without an integrated, smart table or light source, and offers endless lineup and fixation options.

### Have a seat, anywhere

 $C \equiv A \equiv$ 

#INVITINGPEOPLE #ADD-ONSEATS #EASY #SLIM

#### SEAT

Plateau Seat is changing and extending the seating opportunities in the urban space by taking advantage of the existing architecture. These graphically designed seating spots offer endless seating possibilities on existing staircases, concrete plinths, etc. Furthermore, you have the option add Plateau side tables. With the different lengths and colors, you can create an inviting environment. 0

### CITY CHAIR An urban classic is born #URBANCLASSIC #DANISHDESIGN #FLEXIBLE #SOCIALIZE

MATEAU

#### **CITY CHAIR**

Experience complete flexibility with Plateau City Chair! Designed to seat one person, and ideal for setting up endless formations, inviting more people to socialize together in multiple ways. Create a cozy space for two, connect the chairs together in a straight row, an arch or snake to fit your space, and customize with logo and brand name.

### TABLE One circle, four seats **#SOCIAL #OUTDOOR #COLOUR #LESS IS MORE**

#### TABLE

Keep it simple! Plateau Table Round is an essential member of the Plateau outdoor furniture family. With a strong, less-is-more design with thought-through round shapes, it offers a perfect fit with four Plateau City Chairs.

# POINTSUN

Light up the darkness #CO2NEUTRAL #SOLARPOWER #AMBIENTLIGHT #SUSTAINABLE

#### **POINT SUN**

Add light to Plateau by changing the steel discs with Point Sun. Ambient and reading light in the evening with no cables and no installation required. Point Sun is 100% solar powered, resistant to weather conditions, intelligently controlled and CO2-neutral.

### SUNHUB

Power to the people

**#SOCIAL #SOLARPOWER #SMART #SUSTAINABLE** 

#### SUNHUB

is 100% solar-powered, weather-resistant, intelligently controlled and CO2 neutral. It allows you to listen to music via Bluetooth and built-in speakers, charge your phone with cable or wireless and turn on the table's light in the evening.

#### SUNHUB

Sunhub elevates Plateau Picnic to another level. SunHub adds a third 'plateau' to the furniture, enabling new technical features and new application possibilities. With SunHub, Plateau Picnic becomes more than just a piece of furniture, it becomes a social 'hub'.