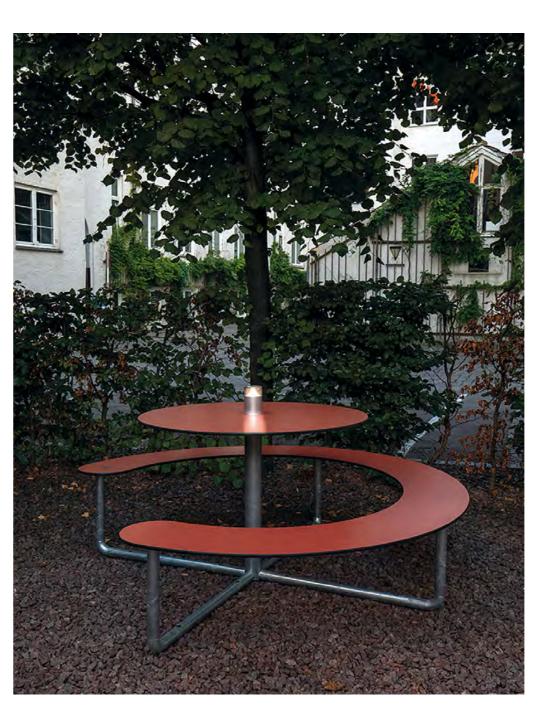

#### **PICNIC ROUND**

Get together around the round Plateau Picnic! This picnic table invites everyone to the party and seats four to six people. Plateau Picnic Round is simple, limitless design, and smart functionalities such as easy access, space for a wheelchair, and the option of placing a light, parasol or similar in the middle of the table.