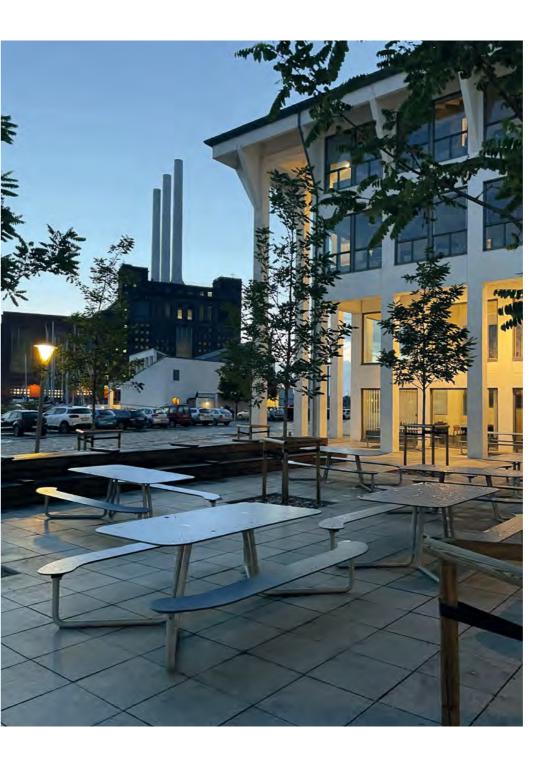

### PLATEAU Social, Simple, Smart, Sustainable

PLATEAU takes a new, modern approach to urban seating. While inviting people to socialize in flexible ways, this Scandinavian design fits into any type of architecture with its soft, human shapes and clean, nordic color palette.

Designed, cut and crafted from one piece of long-lasting paper based HPL (compact laminate made of 65% surplus wood), PLATEAU family is a timeless, sustainable solution to urban seating.

With the smart functionality of PLATEAU Sun-Hub, people can work, stay charged, connected, or enjoy music with solar powered light in the dark.

PLATEAU — Elevates Outdoor Seating!