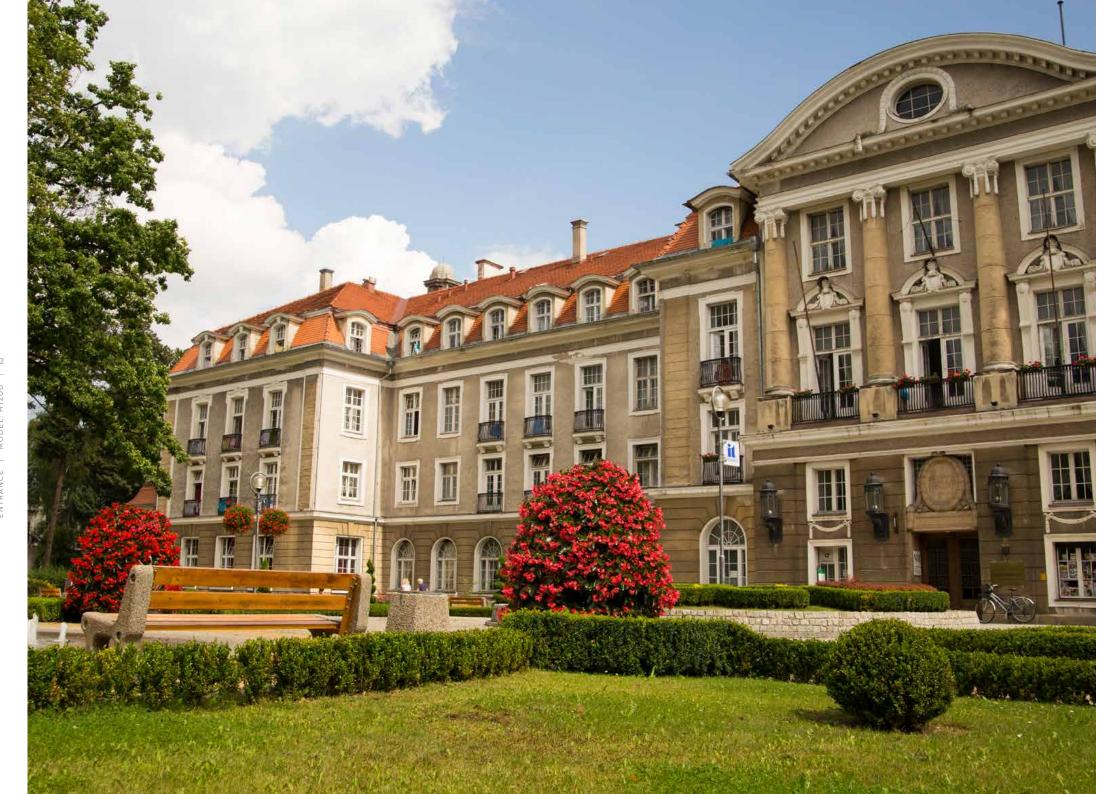

Decorations of the same size create a harmonic and aesthetic design. Using flowers in the same colours as the colours in the background is also a good idea.

Park is a particularly good place for planting more than one species of flowers.

Put the Flower Towers nearby the other plants in order to create an aesthetic contrast.

How to set the park avenues and create a colourful decoration? You can do both thanks to Flower Tow-

The Flower Towers are made from hot-dip galvanised steel so they are resistant to corrosion.