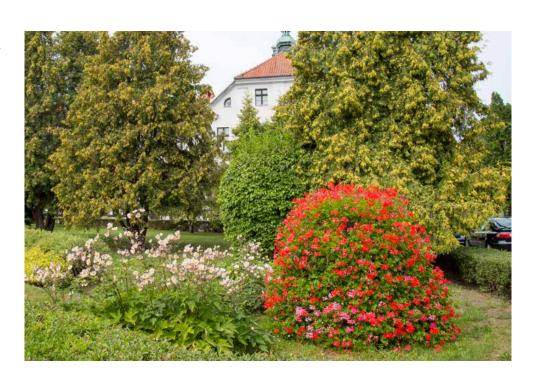

Decorations of the same size create a harmonic and aesthetic design. Using flowers in the same colours as the colours in the background is also a good idea.

Park is a particularly good place for planting more than one species of flowers.

Put the Flower Towers nearby the other plants in order to create an aesthetic contrast.

How to set the park avenues and create a colourful decoration? You can do both thanks to Flower Tow-

The Flower Towers are made from hot-dip galvanised steel so they are resistant to corrosion.