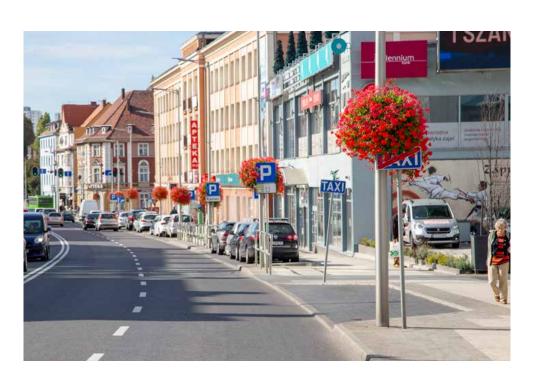

The closest surroundings of streets lacks of the natural substrate. The Flower Towers are designed for such places.

Don't reduce the visibility of drivers and pedestrians – choose the smaller models.

Cascades set in a row make a street and its surroundings more aesthetic. You can move them whenever you want to. It's the way to enjoy the view of beautiful flowers, even in the place full of exhaust fumes.