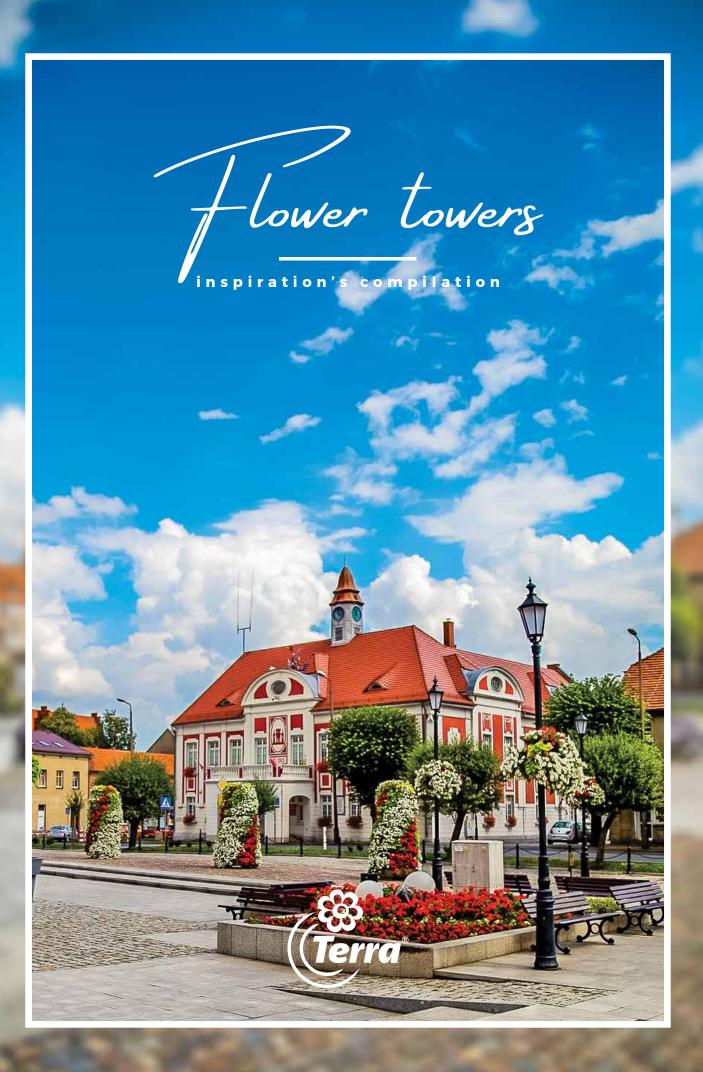

### MORE THAN A... TOWN SQUARE

#### DID YOU KNOW...?

The cobblestone or pavement aren't an obstacle to the nature! In such problematic places put the Flower Towers and enjoy greenery in the city centre.

Choose quality! Only decorations made from high-quality and hot-dip galvanised steel are resistant to extreme weather conditions and mechanical damage.

Cascades improve every grey place. If you're afraid that they could restrict visibility, choose the smaller or hanging models.

A row of the Flower Towers shows the way to the entrance and revives the grey space at the same time. Use floral decorations and make a great first impression – let the entrance of building welcome your guests.