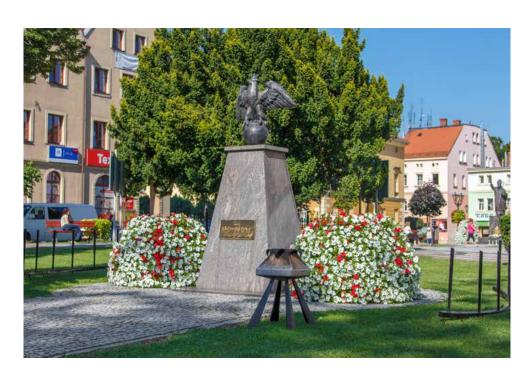

Choose a decoration corresponding to the size of a monument. If you've got any doubts, order a free visualisation prepared by our landscape architects.

The patented cascade construction guarantees the best grow conditions for plants. You can be sure that the Flower Towers are suitable decorations for the surroundings of a monument and for any other space.

The harmonious background of a monument gives emphasis to its importance. There's no place for random decorations! Use the Flower Towers to embrace the most significant statues with plants.