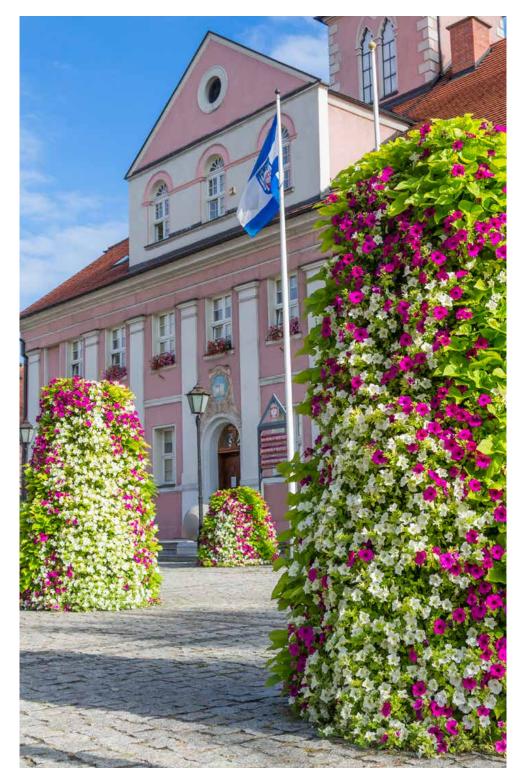

### MORE THAN A... TOWN SQUARE

#### DID YOU KNOW...?

The cobblestone or pavement aren't an obstacle to the nature! In such problematic places put the Flower Towers and enjoy greenery in the city centre.

Choose quality! Only decorations made from high-quality and hot-dip galvanised steel are resistant to extreme weather conditions and mechanical damage.

Cascades improve every grey place. If you're afraid that they could restrict visibility, choose the smaller or hanging models.

A row of the Flower Towers shows the way to the entrance and revives the grey space at the same time. Use floral decorations and make a great first impression – let the entrance of building welcome your guests.