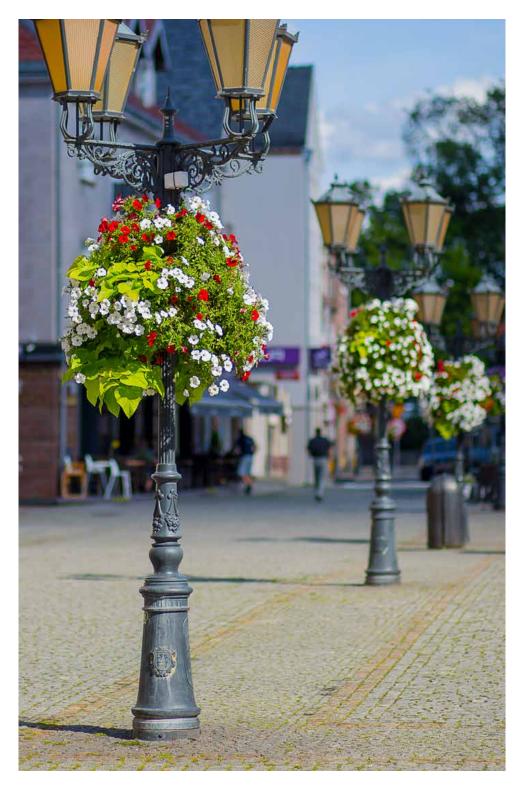

The closest surroundings of streets lacks of the natural substrate. The Flower Towers are designed for such places.

Don't reduce the visibility of drivers and pedestrians – choose the smaller models.

Cascades set in a row make a street and its surroundings more aesthetic. You can move them whenever you want to. It's the way to enjoy the view of beautiful flowers, even in the place full of exhaust fumes.