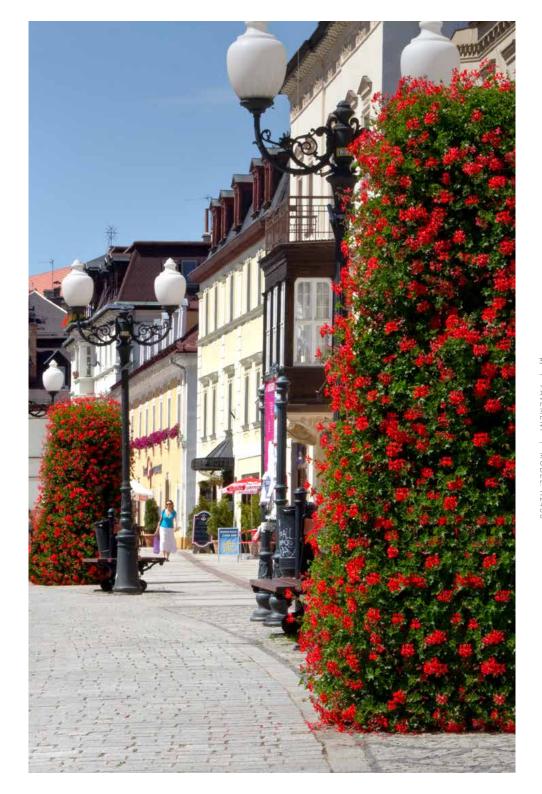

## MORE THAN A... PAVEMENT

#### DID YOU KNOW ...?

Pavements may seem to be difficult to decorate. However, even these narrow and crowded spaces can impress with floral decorations. To fulfil them with flowers, use proper models of the Flower Towers that won't hinder the movement of pedestrians but will isolate them from the busy street.

Safety first! Hang W600 decorations on lamps near the pavement but without causing problems to pedestrians and drivers.

You can decorate wider sidewalks with bigger models. A row of the Flower Towers provides flowers to the places where there is no nature.