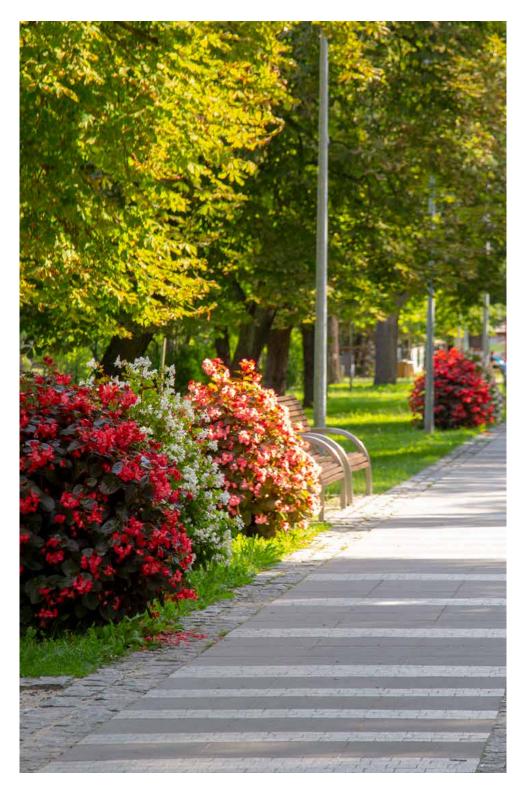

The closest surroundings of streets lacks of the natural substrate. The Flower Towers are designed for such places.

Don't reduce the visibility of drivers and pedestrians – choose the smaller models.

Cascades set in a row make a street and its surroundings more aesthetic. You can move them whenever you want to. It's the way to enjoy the view of beautiful flowers, even in the place full of exhaust fumes.