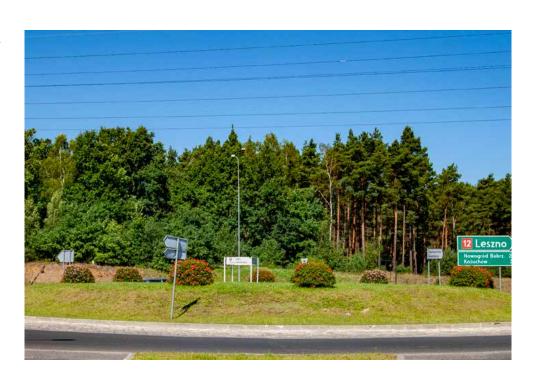

Choose the smaller models to decorate a roundabout. They don't reduce the visibility and they are as impressive as the big constructions.

To avoid problems with the frequent plant care, decide on less demanding species of flowers.

A roundabout gives a wide range of possibilities. Put the decorations around the circle or create your own composition. Nonetheless, it will look outstanding from a bird's eye view!