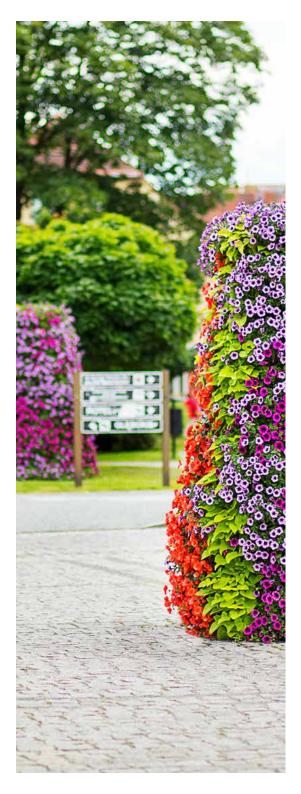

Decorations of the same size create a harmonic and aesthetic design. Using flowers in the same colours as the colours in the background is also a good idea.

Park is a particularly good place for planting more than one species of flowers.

Put the Flower Towers nearby the other plants in order to create an aesthetic contrast.

How to set the park avenues and create a colourful decoration? You can do both thanks to Flower Tow-

The Flower Towers are made from hot-dip galvanised steel so they are resistant to corrosion.