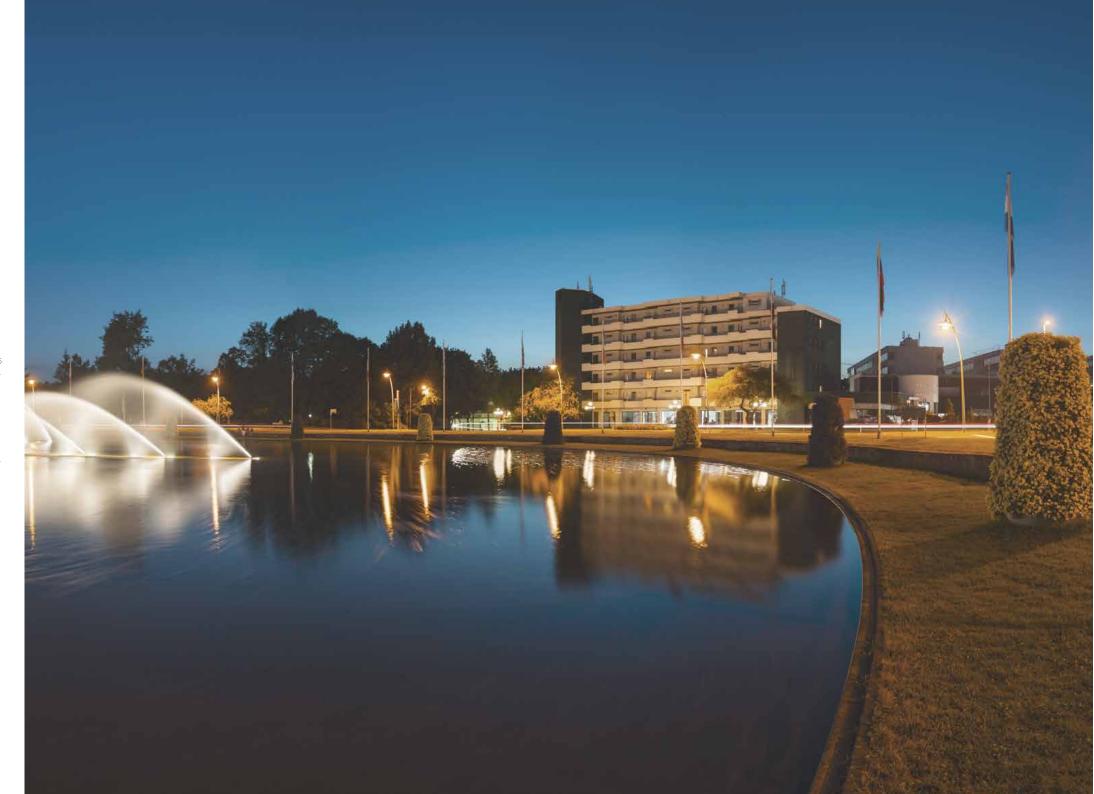

Standing individually in the corners, in a row or in mixed groups - the various decorative Flower Towers arrangements allow to accentuate values of each fountain.

Water is a natural element in the heart of the city full of concrete and greyness. Add some flowers and thanks to our constructions create the best surroundings for an urban fountain.