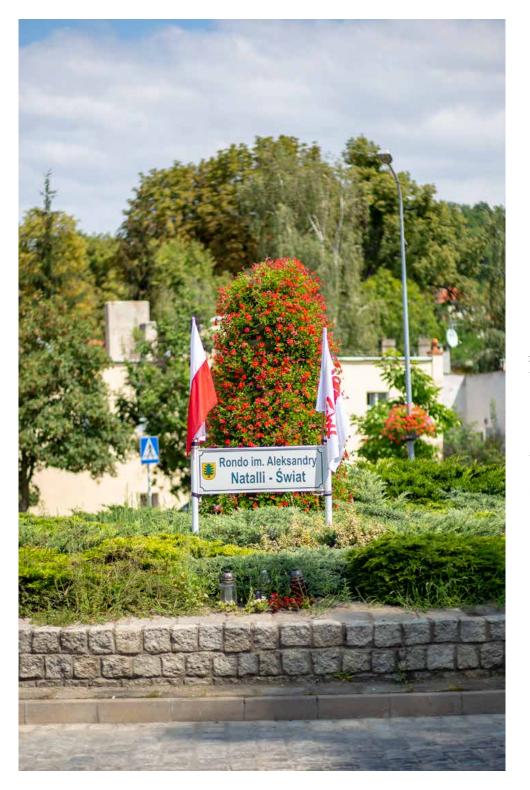

Choose the smaller models to decorate a roundabout. They don't reduce the visibility and they are as impressive as the big constructions.

To avoid problems with the frequent plant care, decide on less demanding species of flowers.

A roundabout gives a wide range of possibilities. Put the decorations around the circle or create your own composition. Nonetheless, it will look outstanding from a bird's eye view!