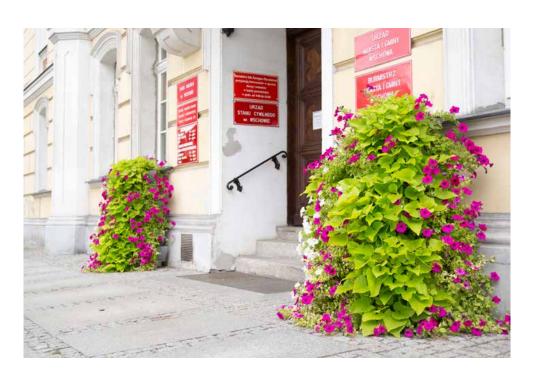

### MORE THAN A... TOWN SQUARE

#### DID YOU KNOW...?

The cobblestone or pavement aren't an obstacle to the nature! In such problematic places put the Flower Towers and enjoy greenery in the city centre.

Choose quality! Only decorations made from high-quality and hot-dip galvanised steel are resistant to extreme weather conditions and mechanical damage.

Cascades improve every grey place. If you're afraid that they could restrict visibility, choose the smaller or hanging models.

A row of the Flower Towers shows the way to the entrance and revives the grey space at the same time. Use floral decorations and make a great first impression – let the entrance of building welcome your guests.