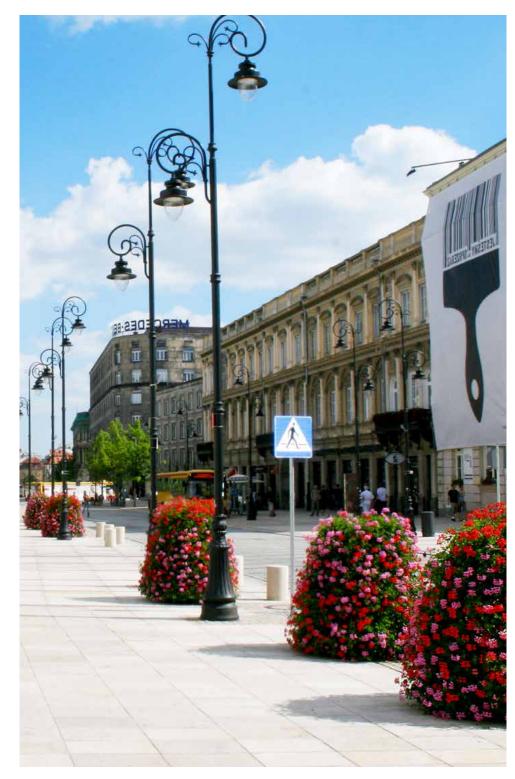

## MORE THAN A... PAVEMENT

#### DID YOU KNOW ...?

Pavements may seem to be difficult to decorate. However, even these narrow and crowded spaces can impress with floral decorations. To fulfil them with flowers, use proper models of the Flower Towers that won't hinder the movement of pedestrians but will isolate them from the busy street.

Safety first! Hang W600 decorations on lamps near the pavement but without causing problems to pedestrians and drivers.

You can decorate wider sidewalks with bigger models. A row of the Flower Towers provides flowers to the places where there is no nature.