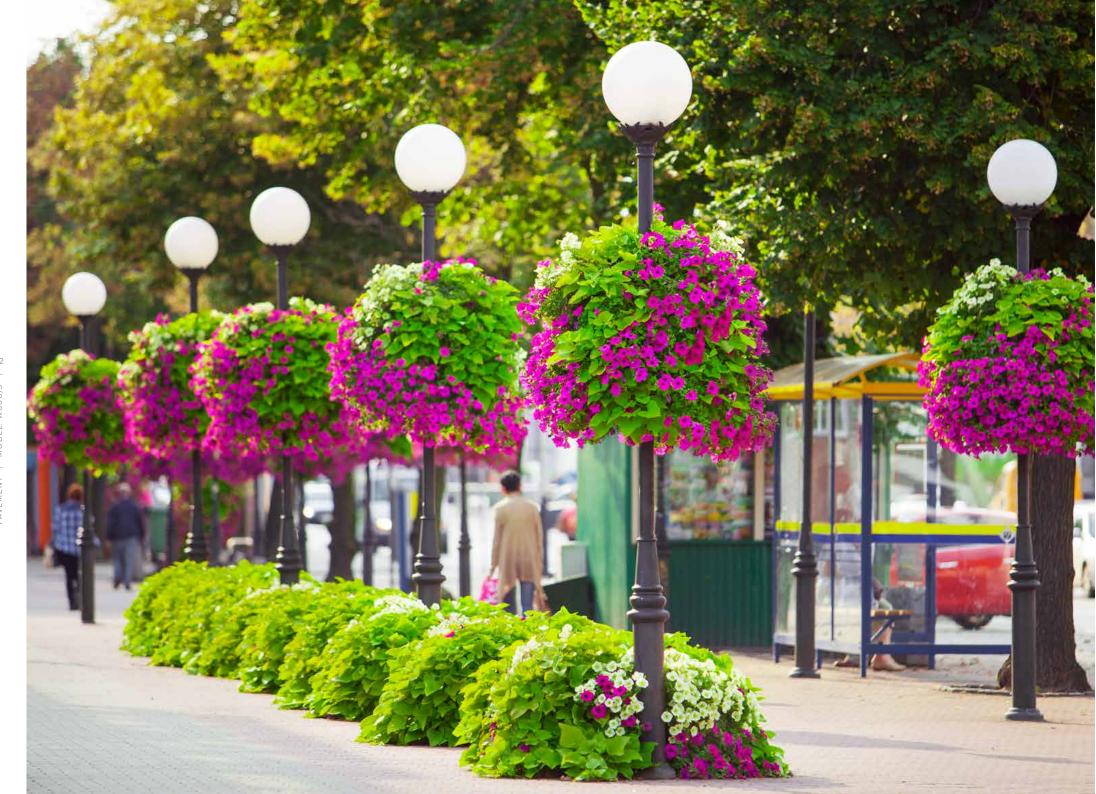

Choose the smaller models to decorate a roundabout. They don't reduce the visibility and they are as impressive as the big constructions.

To avoid problems with the frequent plant care, decide on less demanding species of flowers.

A roundabout gives a wide range of possibilities. Put the decorations around the circle or create your own composition. Nonetheless, it will look outstanding from a bird's eye view!