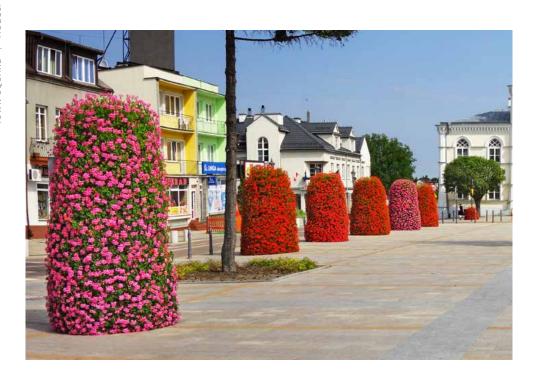

### MORE THAN A... TOWN SQUARE

#### DID YOU KNOW...?

The cobblestone or pavement aren't an obstacle to the nature! In such problematic places put the Flower Towers and enjoy greenery in the city centre.

Choose quality! Only decorations made from high-quality and hot-dip galvanised steel are resistant to extreme weather conditions and mechanical damage.

Cascades improve every grey place. If you're afraid that they could restrict visibility, choose the smaller or hanging models.

A row of the Flower Towers shows the way to the entrance and revives the grey space at the same time. Use floral decorations and make a great first impression – let the entrance of building welcome your guests.