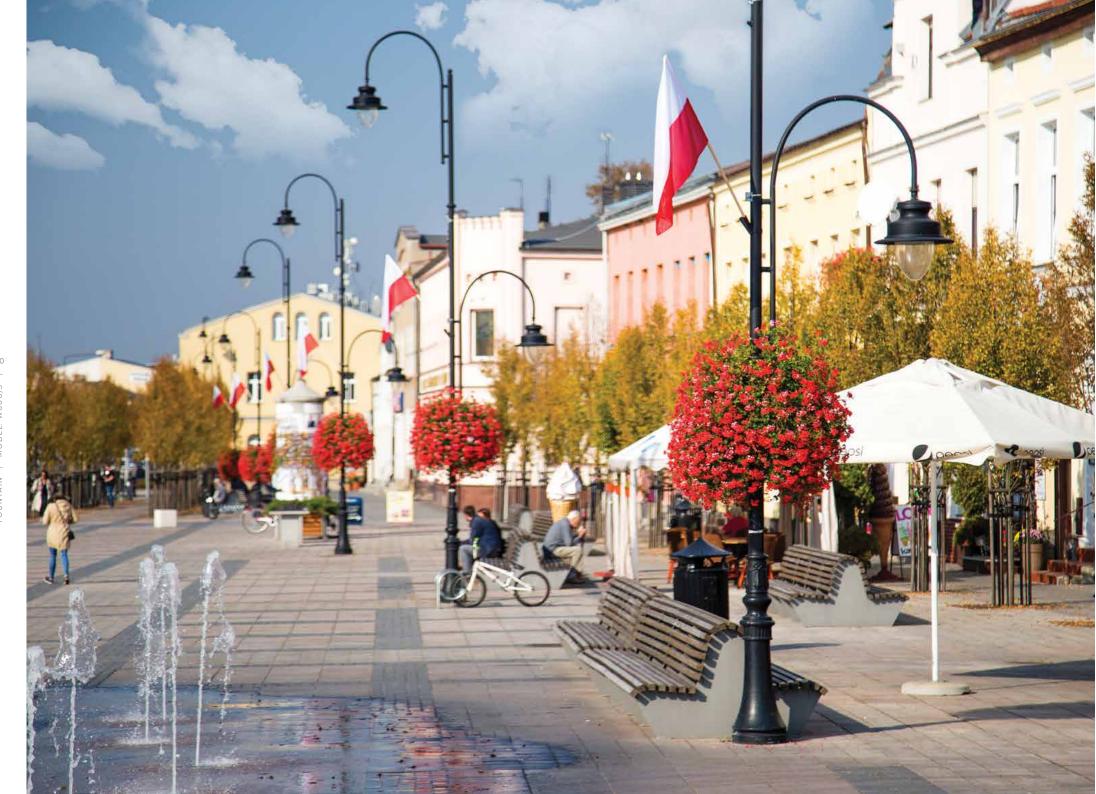

Standing individually in the corners, in a row or in mixed groups - the various decorative Flower Towers arrangements allow to accentuate values of each fountain.

Water is a natural element in the heart of the city full of concrete and greyness. Add some flowers and thanks to our constructions create the best surroundings for an urban fountain.

The closest surroundings of streets lacks of the natural substrate. The Flower Towers are designed for such places.

Don't reduce the visibility of drivers and pedestrians – choose the smaller models.

Cascades set in a row make a street and its surroundings more aesthetic. You can move them whenever you want to. It's the way to enjoy the view of beautiful flowers, even in the place full of exhaust fumes.