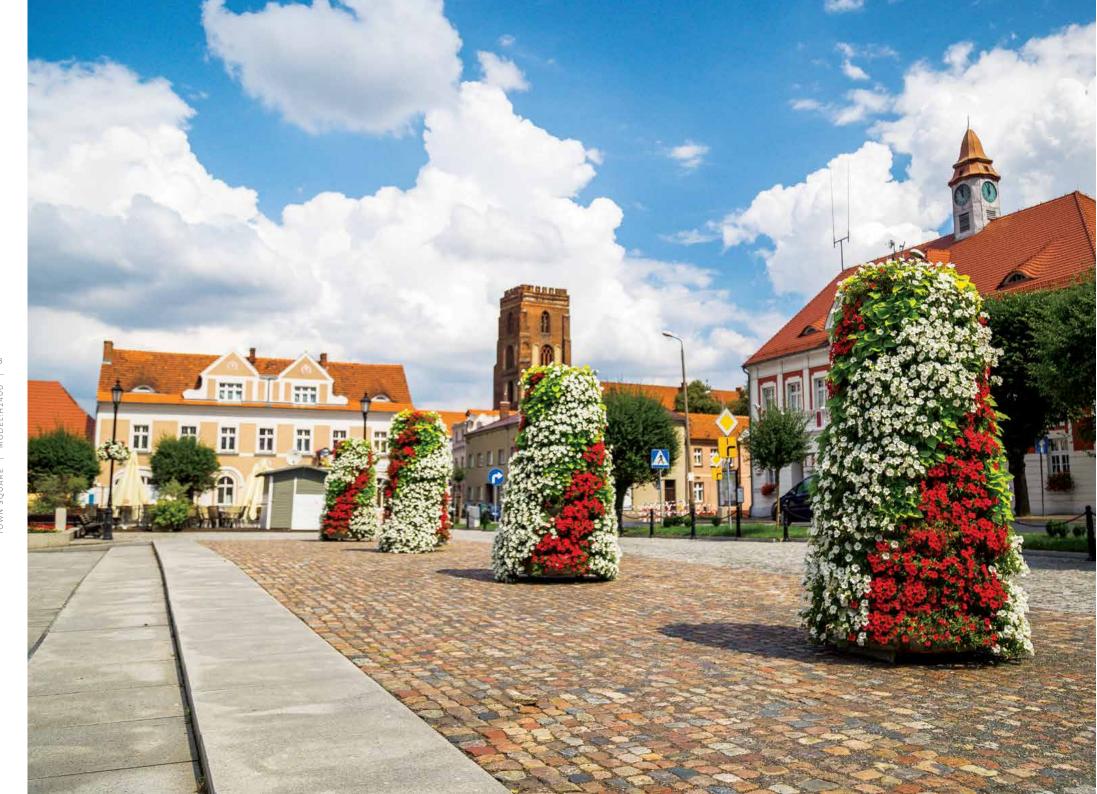

### MORE THAN A... TOWN SQUARE

#### DID YOU KNOW...?

The cobblestone or pavement aren't an obstacle to the nature! In such problematic places put the Flower Towers and enjoy greenery in the city centre.

Choose quality! Only decorations made from high-quality and hot-dip galvanised steel are resistant to extreme weather conditions and mechanical damage.

Cascades improve every grey place. If you're afraid that they could restrict visibility, choose the smaller or hanging models.

A row of the Flower Towers shows the way to the entrance and revives the grey space at the same time. Use floral decorations and make a great first impression – let the entrance of building welcome your guests.