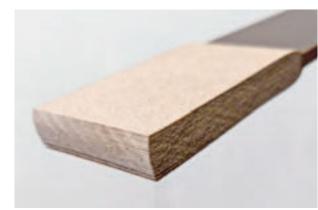

# THE HPL MATERIAL A bench made of paper

"We source these raw materials from vendors certified according to the standards FSC<sup>®</sup> or PEFC. These standards ensure that the wood is produced in compliance with internationally applicable rules for sustainable forestry."

#### COLOURS

HPL stands for 'high-pressure laminate'. With sustainability in mind, our laminate panels are made from 70% recycled wood from sawmills in Norway, all of which are **FSC and PEFC approved**. Instead of discarding burning surplus wood from the factory and the post-consumer wood, it is processed and made into paper.

For our laminate products, we use 50 pieces of paper to create a 12mm panel. The papers are compressed with a binder to seal the material, making it waterproof, termite resistant, and easy to clean. The seal also makes it one of the most resistant materials to bacteria.

The Plateau-series is built for longevity. From the factory, product lifetime is estimated for up to 50 years. The material is originally developed as exterior cladding for buildings, and as a result, exhibits impressive outdoor performance. The panel is robust, has a sleek, exclusive look, and is easy to maintain. After its service cycle has ended, the panel can be disposed of thermally without harmful emissions or toxins. Our panels are also **Greenguard and REACH certified**, as it does not emit harmful toxins or gasses during its lifetime, and as such, it is suitable for indoor use as well.