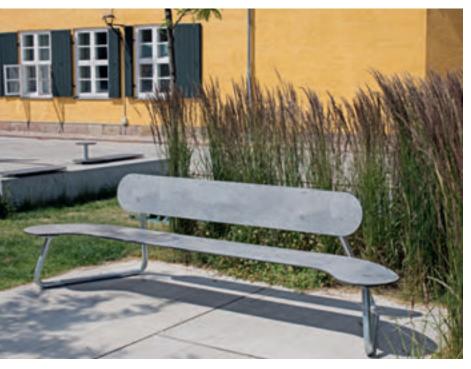

# BENCHS PLINTH The city's respite

The bench and plinth have their clear origins in the original Plateau Picnic. The simple design and the 2.8m long seat provide plenty of seating, as well as the possibility for people to group at each end. The unique design provides seating for 5-6 people. Suitable for all age groups.

The virtually maintenance free bench and plinth are perfect for public spaces where their curved and elegant lines complements the architecture and the urban space.