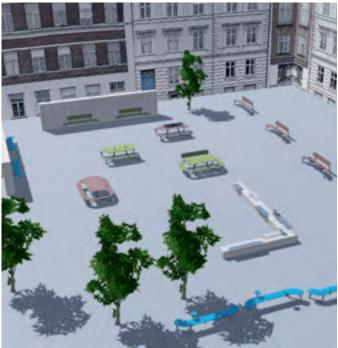

### THE PLATEAU FAMILY

Plateau Picnic is the 'mother' of the Plateau family, the embodiment of the Plateau series design values. A stringent and graphical piece of furniture, where the dimensions of the design allows for 8-12 seats in a socially oriented formation. Three variants of Plateau Picnic available, suitable for all age groups and user needs.

# BENCHS PLINTH The city's respite

The bench and plinth have their clear origins in the original Plateau Picnic. The simple design and the 2.8m long seat provide plenty of seating, as well as the possibility for people to group at each end. The unique design provides seating for 5-6 people. Suitable for all age groups.

### **BENCH & PLINTH**

Side-tables can be mounted in different positions and be used as a table and/ or armrest. Same material and color as bench/plinth; durable and made to last.

By combining bench and plinth in different ways, it is possible to create a variety of solutions both functionally, aesthetically and socially. Simply put, you can create inner space in outer space.

### SEAT Be together

Seats represent the essence of the Plateau family. It 'floats' close to the concrete surface and pleasantly breaks the rectangular structure of the urban space. Depending on the seat size, it accommodates 1-4 people and side-tables can be fitted on all versions.