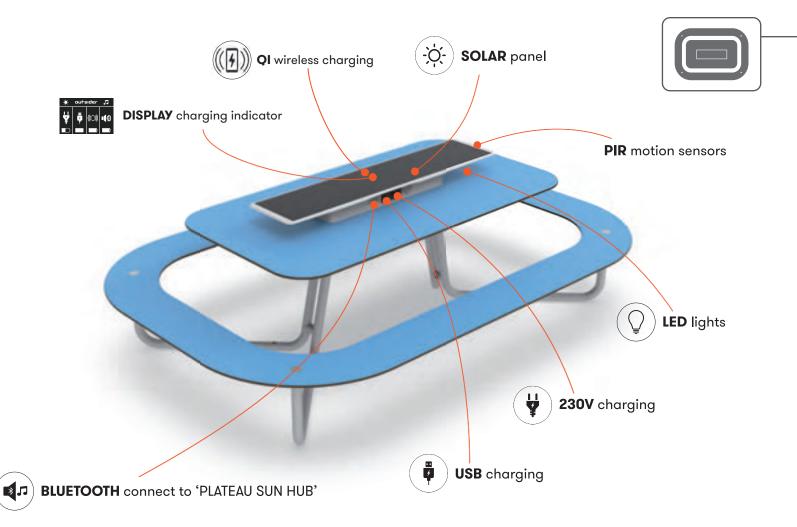

#### **SUNHUB** Power to the People

Picnic has been prepared for "tech extras". Our tech extras use the same interface as the 2 discs on Picnic.

Regular cleaning of the solar panel is advised to maximize functional capacity.

SunHub elevates Plateau Picnic to another level. SunHub adds a third 'plateau' to the furniture, enabling new technical features and new application possibilities.

With SunHub, Plateau Picnic becomes more than just a piece of furniture, it becomes a social 'hub'. It allows people to listen to music via built-in speakers and Bluetooth connection, charge their phones wirelessly or by cable and PC-charging.

SunHub is 100% solar powered, resistant to weather conditions, intelligently controlled and CO2-neutral.

#### **SUNHUB** Power to the People

During the evening hours, light from SunHub grazes the tabletop, creating a cozy atmosphere.