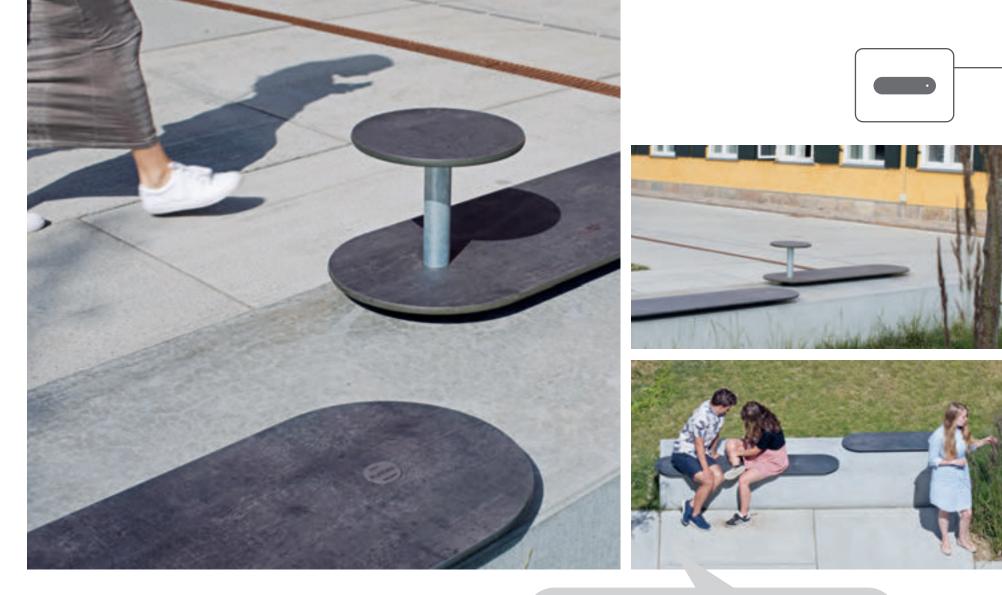

#### **POINT SUN** Light up the darkness

Mount Point Sun on top of Picnic and the light will automatically turn on at dusk. Because of the integrated solar cells and electronics, Point Sun is 100% energy self-reliant and therefore CO2-neutral. The unit works all year round and conserves energy during winter by dimming down.

### SEAT Be together

Seats represent the essence of the Plateau family. It 'floats' close to the concrete surface and pleasantly breaks the rectangular structure of the urban space. Depending on the seat size, it accommodates 1-4 people and side-tables can be fitted on all versions.