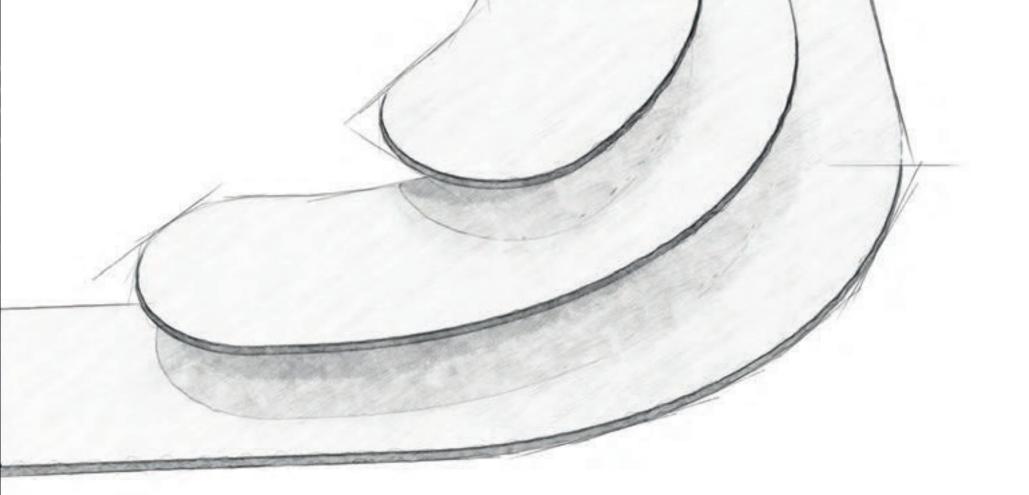

Plateau Picnic is the 'mother' of the Plateau family, the embodiment of the Plateau series design values. A stringent and graphical piece of furniture, where the dimensions of the design allows for 8-12 seats in a socially oriented formation. Three variants of Plateau Picnic available, suitable for all age groups and user needs.

### SEAT Be together

Seats represent the essence of the Plateau family. It 'floats' close to the concrete surface and pleasantly breaks the rectangular structure of the urban space. Depending on the seat size, it accommodates 1-4 people and side-tables can be fitted on all versions.