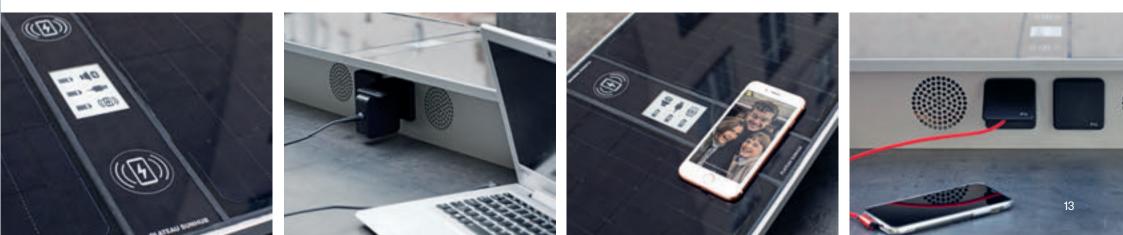

#### **SUNHUB** Power to the People

Picnic has been prepared for "tech extras". Our tech extras use the same interface as the 2 discs on Picnic.

Regular cleaning of the solar panel is advised to maximize functional capacity.

SunHub elevates Plateau Picnic to another level. SunHub adds a third 'plateau' to the furniture, enabling new technical features and new application possibilities.

With SunHub, Plateau Picnic becomes more than just a piece of furniture, it becomes a social 'hub'. It allows people to listen to music via built-in speakers and Bluetooth connection, charge their phones wirelessly or by cable and PC-charging.

SunHub is 100% solar powered, resistant to weather conditions, intelligently controlled and CO2-neutral.