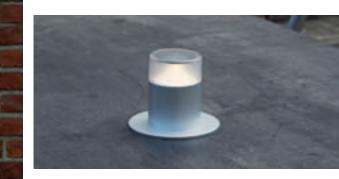

#### **POINT SUN** Light up the darkness

Mount Point Sun on top of Picnic and the light will automatically turn on at dusk. Because of the integrated solar cells and electronics, Point Sun is 100% energy self-reliant and therefore CO2-neutral. The unit works all year round and conserves energy during winter by dimming down.