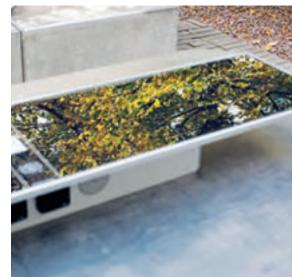

# THE HPL MATERIAL A bench made of paper

"We source these raw materials from vendors certified according to the standards FSC<sup>®</sup> or PEFC. These standards ensure that the wood is produced in compliance with internationally applicable rules for sustainable forestry."

#### COLOURS

HPL stands for 'high-pressure laminate'. With sustainability in mind, our laminate panels are made from 70% recycled wood from sawmills in Norway, all of which are **FSC and PEFC approved**. Instead of discarding burning surplus wood from the factory and the post-consumer wood, it is processed and made into paper.

The Plateau-series is built for longevity. From the factory, product lifetime is estimated for up to 50 years. The material is originally developed as exterior cladding for buildings, and as a result, exhibits impressive outdoor performance. The panel is robust, has a sleek, exclusive look, and is easy to maintain. After its service cycle has ended, the panel can be disposed of thermally without harmful emissions or toxins. Our panels are also **Greenguard and REACH certified**, as it does not emit harmful toxins or gasses during its lifetime, and as such, it is suitable for indoor use as well.