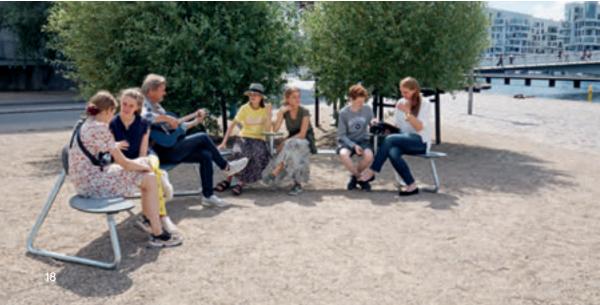

Plateau Picnic is the 'mother' of the Plateau family, the embodiment of the Plateau series design values. A stringent and graphical piece of furniture, where the dimensions of the design allows for 8-12 seats in a socially oriented formation. Three variants of Plateau Picnic available, suitable for all age groups and user needs.

### SEAT Be together

Seats represent the essence of the Plateau family. It 'floats' close to the concrete surface and pleasantly breaks the rectangular structure of the urban space. Depending on the seat size, it accommodates 1-4 people and side-tables can be fitted on all versions.