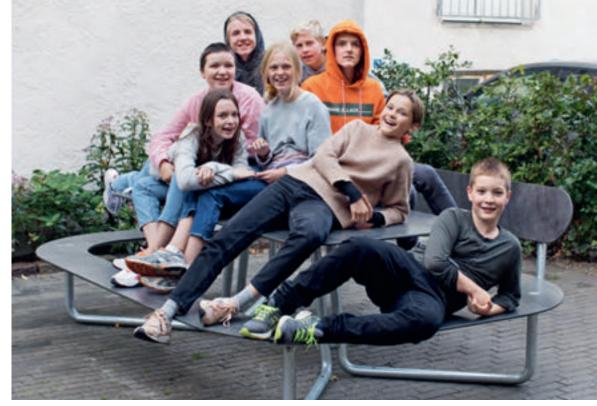

Plateau Picnic is the 'mother' of the Plateau family, the embodiment of the Plateau series design values. A stringent and graphical piece of furniture, where the dimensions of the design allows for 8-12 seats in a socially oriented formation. Three variants of Plateau Picnic available, suitable for all age groups and user needs.

# BENCHS PLINTH The city's respite

The bench and plinth have their clear origins in the original Plateau Picnic. The simple design and the 2.8m long seat provide plenty of seating, as well as the possibility for people to group at each end. The unique design provides seating for 5-6 people. Suitable for all age groups.

### SEAT Be together

Seats represent the essence of the Plateau family. It 'floats' close to the concrete surface and pleasantly breaks the rectangular structure of the urban space. Depending on the seat size, it accommodates 1-4 people and side-tables can be fitted on all versions.