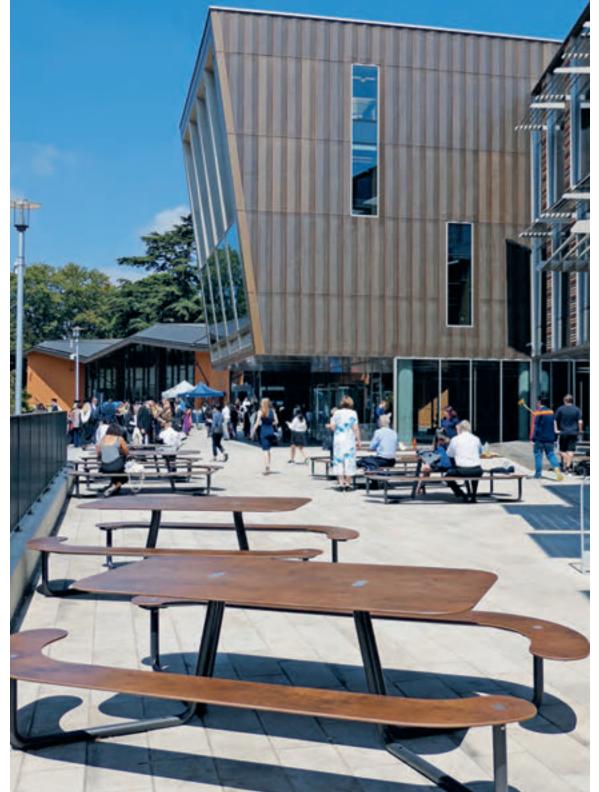

Plateau Picnic is the 'mother' of the Plateau family, the embodiment of the Plateau series design values. A stringent and graphical piece of furniture, where the dimensions of the design allows for 8-12 seats in a socially oriented formation. Three variants of Plateau Picnic available, suitable for all age groups and user needs.

# BENCHS PLINTH The city's respite

The bench and plinth have their clear origins in the original Plateau Picnic. The simple design and the 2.8m long seat provide plenty of seating, as well as the possibility for people to group at each end. The unique design provides seating for 5-6 people. Suitable for all age groups.

The virtually maintenance free bench and plinth are perfect for public spaces where their curved and elegant lines complements the architecture and the urban space.