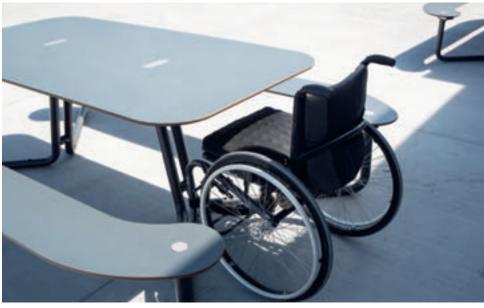

Plateau Picnic is the 'mother' of the Plateau family, the embodiment of the Plateau series design values. A stringent and graphical piece of furniture, where the dimensions of the design allows for 8-12 seats in a socially oriented formation. Three variants of Plateau Picnic available, suitable for all age groups and user needs.

### SEAT Be together

Seats represent the essence of the Plateau family. It 'floats' close to the concrete surface and pleasantly breaks the rectangular structure of the urban space. Depending on the seat size, it accommodates 1-4 people and side-tables can be fitted on all versions.