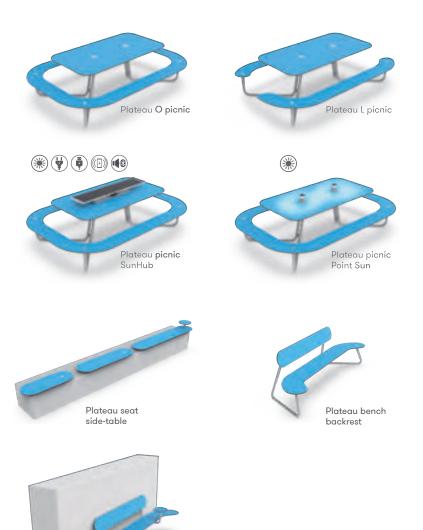

Plateau Picnic is the 'mother' of the Plateau family, the embodiment of the Plateau series design values. A stringent and graphical piece of furniture, where the dimensions of the design allows for 8-12 seats in a socially oriented formation. Three variants of Plateau Picnic available, suitable for all age groups and user needs.

# PICNIC 0+I+L

# PICNIC BACKREST Lean back

All models have been prepared for the backrest. It is possible to fit a backrest to both sides of Picnic. The backrest is manufactured in the same color variants as Picnic.

# BENCHS PLINTH The city's respite

The bench and plinth have their clear origins in the original Plateau Picnic. The simple design and the 2.8m long seat provide plenty of seating, as well as the possibility for people to group at each end. The unique design provides seating for 5-6 people. Suitable for all age groups.

### **BENCH & PLINTH**

Side-tables can be mounted in different positions and be used as a table and/ or armrest. Same material and color as bench/plinth; durable and made to last.

By combining bench and plinth in different ways, it is possible to create a variety of solutions both functionally, aesthetically and socially. Simply put, you can create inner space in outer space.

### SEAT Be together

Seats represent the essence of the Plateau family. It 'floats' close to the concrete surface and pleasantly breaks the rectangular structure of the urban space. Depending on the seat size, it accommodates 1-4 people and side-tables can be fitted on all versions.

#### **ViZU** An on-line tool to vizualize your dreams

Plateau I picnic

Plateau picnic backrest

Plateau plinth

side-table

**ViZU** - an easy and quick visualization tool which configurates and renders your own set-up of the Plateau family. Try it - ViZU can be found on our website.