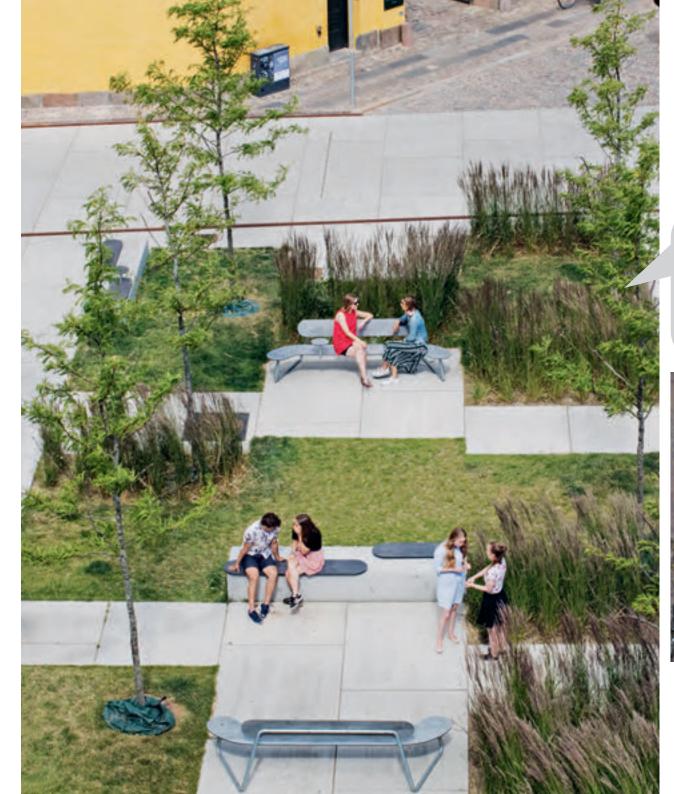

# BENCHS PLINTH The city's respite

The bench and plinth have their clear origins in the original Plateau Picnic. The simple design and the 2.8m long seat provide plenty of seating, as well as the possibility for people to group at each end. The unique design provides seating for 5-6 people. Suitable for all age groups.

The virtually maintenance free bench and plinth are perfect for public spaces where their curved and elegant lines complements the architecture and the urban space.

### **BENCH & PLINTH**

Side-tables can be mounted in different positions and be used as a table and/ or armrest. Same material and color as bench/plinth; durable and made to last.

By combining bench and plinth in different ways, it is possible to create a variety of solutions both functionally, aesthetically and socially. Simply put, you can create inner space in outer space.

### SEAT Be together

Seats represent the essence of the Plateau family. It 'floats' close to the concrete surface and pleasantly breaks the rectangular structure of the urban space. Depending on the seat size, it accommodates 1-4 people and side-tables can be fitted on all versions.