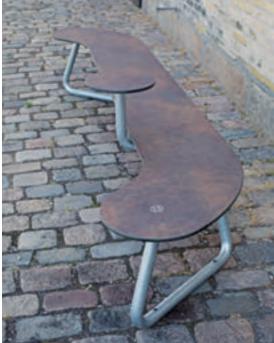

### **BENCH & PLINTH**

Side-tables can be mounted in different positions and be used as a table and/ or armrest. Same material and color as bench/plinth; durable and made to last.

By combining bench and plinth in different ways, it is possible to create a variety of solutions both functionally, aesthetically and socially. Simply put, you can create inner space in outer space.

### SEAT Be together

Seats represent the essence of the Plateau family. It 'floats' close to the concrete surface and pleasantly breaks the rectangular structure of the urban space. Depending on the seat size, it accommodates 1-4 people and side-tables can be fitted on all versions.