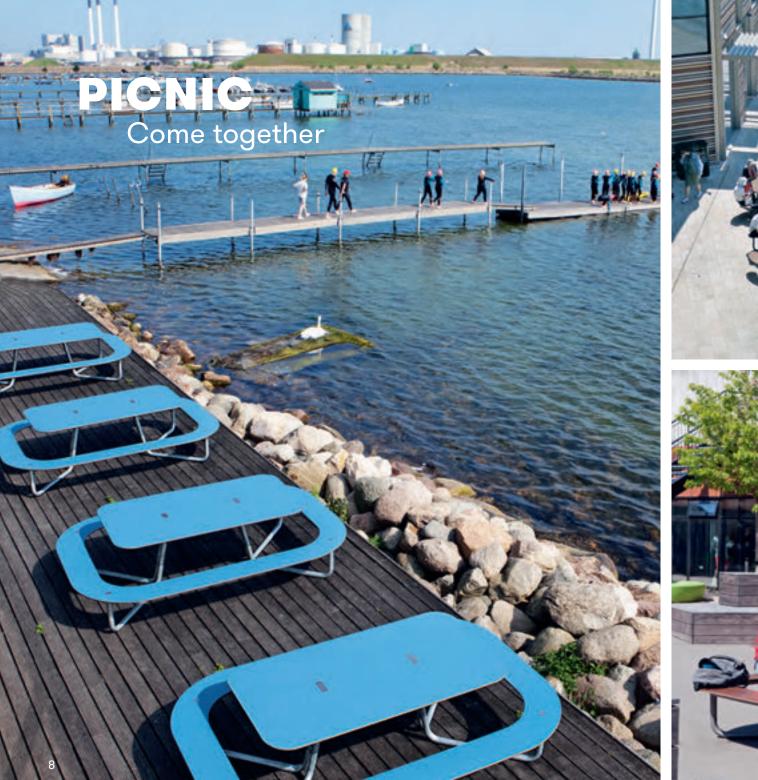

Plateau Picnic is the 'mother' of the Plateau family, the embodiment of the Plateau series design values. A stringent and graphical piece of furniture, where the dimensions of the design allows for 8-12 seats in a socially oriented formation. Three variants of Plateau Picnic available, suitable for all age groups and user needs.