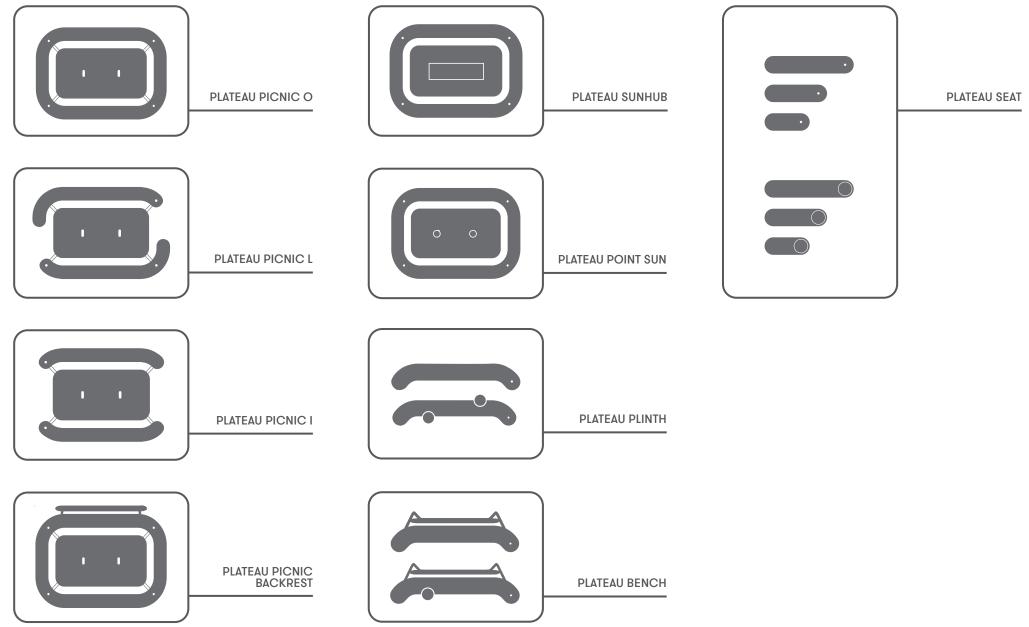

Plateau Picnic is the 'mother' of the Plateau family, the embodiment of the Plateau series design values. A stringent and graphical piece of furniture, where the dimensions of the design allows for 8-12 seats in a socially oriented formation. Three variants of Plateau Picnic available, suitable for all age groups and user needs.

# PICNIC BACKREST Lean back

All models have been prepared for the backrest. It is possible to fit a backrest to both sides of Picnic. The backrest is manufactured in the same color variants as Picnic.

#### **SUNHUB** Power to the People

Picnic has been prepared for "tech extras". Our tech extras use the same interface as the 2 discs on Picnic.

Regular cleaning of the solar panel is advised to maximize functional capacity.

#### **POINT SUN** Light up the darkness

Mount Point Sun on top of Picnic and the light will automatically turn on at dusk. Because of the integrated solar cells and electronics, Point Sun is 100% energy self-reliant and therefore CO2-neutral. The unit works all year round and conserves energy during winter by dimming down.

# BENCHS PLINTH The city's respite

The bench and plinth have their clear origins in the original Plateau Picnic. The simple design and the 2.8m long seat provide plenty of seating, as well as the possibility for people to group at each end. The unique design provides seating for 5-6 people. Suitable for all age groups.

### SEAT Be together

Seats represent the essence of the Plateau family. It 'floats' close to the concrete surface and pleasantly breaks the rectangular structure of the urban space. Depending on the seat size, it accommodates 1-4 people and side-tables can be fitted on all versions.