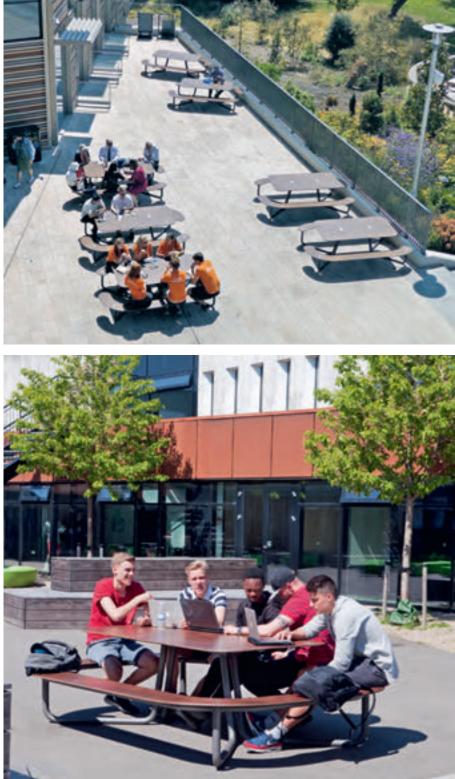

Plateau Picnic is the 'mother' of the Plateau family, the embodiment of the Plateau series design values. A stringent and graphical piece of furniture, where the dimensions of the design allows for 8-12 seats in a socially oriented formation. Three variants of Plateau Picnic available, suitable for all age groups and user needs.

### SEAT Be together

Seats represent the essence of the Plateau family. It 'floats' close to the concrete surface and pleasantly breaks the rectangular structure of the urban space. Depending on the seat size, it accommodates 1-4 people and side-tables can be fitted on all versions.